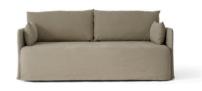

## 2 SEATER

**PRODUCT OPTIONS** 

1 SEATER

Offset Sofa, 2-Seater w. Loose Cover, MENU Cutlin, Poppy Seed, by Norm Architects Houkime Rug, Beige, by Nina Bruun Plinth Low, Grey Kendzo Marble, by Norm Architects Torso Table Lamp, 57, Black / Off White, by Krøyer-Sætter-Lassen