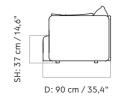

## **TECHNICAL SPECIFICATIONS**

PRODUCT TYPE

Sofa

COLLI

ENVIRONMENT

Indoor

DIMENSIONS

1 Seater

H: 75 cm / 29,5" SH: 37 cm / 14,6" W: 94 cm / 37" D: 90 cm / 35,4"

2 Seater

H: 75 cm / 29,5" SH: 37 cm / 14,6" W: 178 cm / 70,1" D: 90 cm / 35,4"

3 Seater

H: 75 cm / 29,5" SH: 37 cm / 14,6" W: 228 cm / 89,8" D: 90 cm / 35,4" PRODUCTION PROCESS