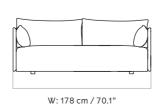

## **TECHNICAL SPECIFICATIONS**

PRODUCT TYPE

Sofa

COLLI

ENVIRONMENT

Indoor

DIMENSIONS

1 Seater

H: 75 cm / 29,5" SH: 37 cm / 14,6" W: 94 cm / 37" D: 90 cm / 35,4"

2 Seater

H: 75 cm / 29,5" SH: 37 cm / 14,6" W: 178 cm / 70,1" D: 90 cm / 35,4"

3 Seater

H: 75 cm / 29,5" SH: 37 cm / 14,6" W: 228 cm / 89,8" D: 90 cm / 35,4" PRODUCTION PROCESS

1 SEATER 2 SEATER 3 SEATER

W: 228 cm / 89.8"