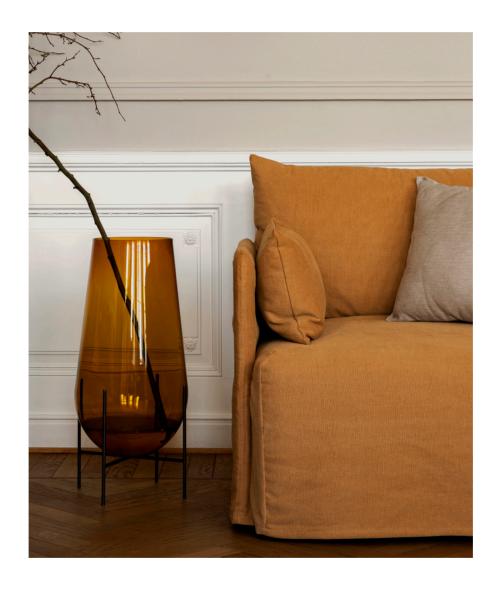

## Offset Sofa w. Loose Cover

BY NORM ARCHITECTS

Designed by Norm Architects, the Sofa with Loose Cover introduces increased longevity, functionality and versatility to the Offset collection, with a removable and washable exterior crafted from a custom-made cotton and linen blend textile.

COLOUR

**Seat** Oat

Wheat Poppy Seed

Glides

MATERIALS

Black (RAL 9005)

Foam seat

HR Foam, (30 kg / 120 N)

Armrest and back

Inner layer - 40 kg / 400 N Outer layer - 18 kg / 160 N

Cushion

50 % feather and 50 % foam granulate.

Construction

Pine, plywood, MDF, steel (spring) and upholstery

Loose cover

65 % cotton and 35 % linen.