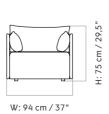

## **TECHNICAL SPECIFICATIONS**

PRODUCT TYPE

Sofa

COLLI

ENVIRONMENT

Indoor

DIMENSIONS

1 Seater

H: 75 cm / 29,5" SH: 37 cm / 14,6" W: 94 cm / 37" D: 90 cm / 35,4"

2 Seater

H: 75 cm / 29,5" SH: 37 cm / 14,6" W: 178 cm / 70,1" D: 90 cm / 35,4"

3 Seater

H: 75 cm / 29,5" SH: 37 cm / 14,6" W: 228 cm / 89,8" D: 90 cm / 35,4" PRODUCTION PROCESS