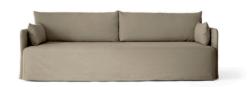

PRODUCT SHEET

Offset Sofa w. Loose Cover

by Norm Architects

## Offset Sofa w. Loose Cover

BY NORM ARCHITECTS

Designed by Norm Architects, the Sofa with Loose Cover introduces increased longevity, functionality and versatility to the Offset collection, with a removable and washable exterior crafted from a custom-made cotton and linen blend textile.

## 2 SEATER

**PRODUCT OPTIONS** 

1 SEATER



Offset Sofa, 2-Seater w. Loose Cover, MENU Cutlin, Poppy Seed, by Norm Architects Houkime Rug, Beige, by Nina Bruun Plinth Low, Grey Kendzo Marble, by Norm Architects Torso Table Lamp, 57, Black / Off White, by Krøyer-Sætter-Lassen



**3 SEATER** 



MENU — PRODUCT SHEET

## **TECHNICAL SPECIFICATIONS**

PRODUCT TYPE

Sofa

COLLI

ENVIRONMENT

Indoor

DIMENSIONS

1 Seater

H: 75 cm / 29,5" SH: 37 cm / 14,6" W: 94 cm / 37" D: 90 cm / 35,4"

2 Seater

H: 75 cm / 29,5" SH: 37 cm / 14,6" W: 178 cm / 70,1" D: 90 cm / 35,4"

3 Seater

H: 75 cm / 29,5" SH: 37 cm / 14,6" W: 228 cm / 89,8" D: 90 cm / 35,4" PRODUCTION PROCESS

The seaters are constructed with a structural frame made from pine, plywood and MDF. Seat consists of a double foam layer with no-zag springs. Back cushions are made with a foam core, surrounded by a casing with 50% feathers / 50% foam granulate. Armrest cushions are made from 50% feathers / 50% foam granulate.

COLOUR

**Seat** Oat

Wheat Poppy Seed

Glides

MATERIALS

Black (RAL 9005)

Foam seat

HR Foam, (30 kg / 120