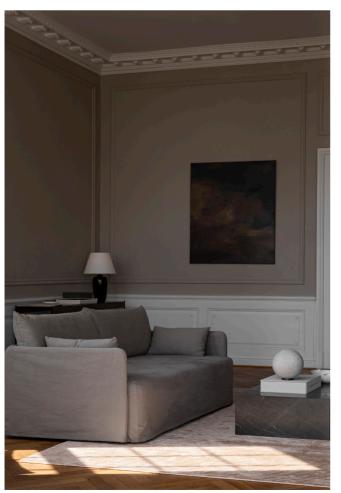

## Offset Sofa w. Loose Cover

BY NORM ARCHITECTS

Designed by Norm Architects, the Sofa with Loose Cover introduces increased longevity, functionality and versatility to the Offset collection, with a removable and washable exterior crafted from a custom-made cotton and linen blend textile.

COLOUR

**Seat** Oat

Wheat Poppy Seed

Glides

MATERIALS

Black (RAL 9005)

Foam seat

HR Foam, (30 kg / 120 N)