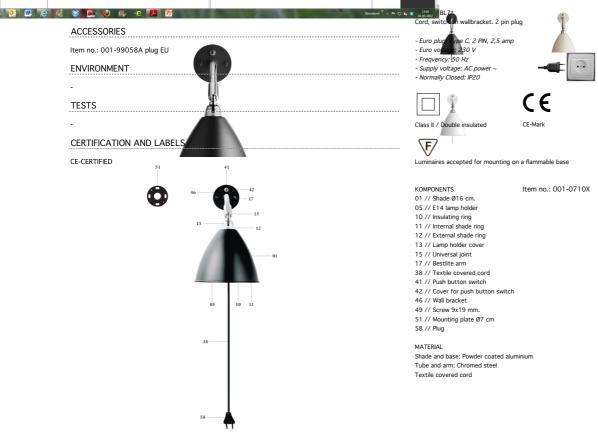

# FACTS

MEASUREMENT - L X W X H MM Lamp height: 290 mm

Tube length: - mm Shade height: 140 mm Shade diameter: Ø160 mm Cord - total length w/sw: App. 2400 mm

Cord - exposed out of lamp: App. 2000 mm

WEIGHT ITEM - LAMP INCL. WIRE 489 g

WEIGHT PACKAGING - TOTAL 1001 g

NUMPER OF PARCELS

1 pcs.

LIGHT SOURCE

- Socket: E14 base
- Recommended light source: All fluorescens light bulbs Recommended wattage: 9 W  $_{\rm M}$  (40 WATT incandescent bulbs)
- Max wattage: 13 W
- Recommended light source: Halogen light bulb Recommended wattage: 28 W  $_{\circ}$  (40 WATT incandescent bulbs)
- Max wattage: 28 W
- All lamps can be fitted with a dimmer. Please contact your local electrician.
- Lightbulb not included