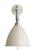

# COLOURS

// Black / Chrome

// White / Chrome

Item no.: 001-0710X + style code

### VERSION - BESTLITE WALL LAMP BL7

Shade and base: Black, White or Off-White Tube and arm: Chrome

RAL codes are indicative.

- Fabric wire Black:
- Black / White inside // RAL 9004 / RAL 9003 // Gloss level 20 / Gloss level 20  $\,$
- Fabric wire Off-White:
- Off-White / White inside // RAL 1015 / RAL 9003 // Gloss level 20 / Gloss level 20
- White / White inside // RAL 9003 / RAL 9003 // Gloss level 20 / Gloss level 20