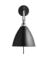

# COLOURS

// Black / Chrome

// White / Chrome

Item no.: 001-0710X + style code

### VERSION - BESTLITE WALL LAMP BL7

Shade and base: Black, White or Off-White Tube and arm: Chrome

RAL codes are indicative.

- Fabric wire Black:
- Black / White inside // RAL 9004 / RAL 9003 // Gloss level 20 / Gloss level 20  $\,$
- Fabric wire Off-White:
- Off-White / White inside // RAL 1015 / RAL 9003 // Gloss level 20 / Gloss level 20
- White / White inside // RAL 9003 / RAL 9003 // Gloss level 20 / Gloss level 20