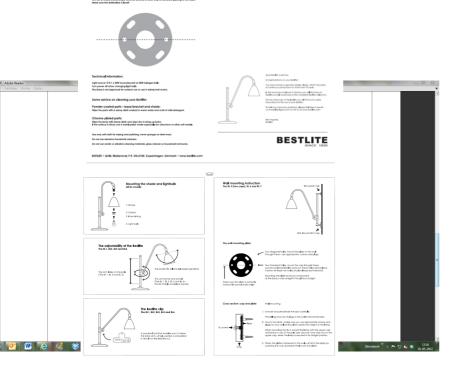

# INSTALLATION INSTRUCTIONS

The Bestlite key:

It's a practical tool that enables you to fasten the lamp arm. Simply use it like a screwdriver in the slot in the Bestlite nut.

F