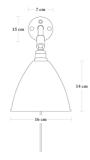

# FACTS

MEASUREMENT - L X W X H MM Lamp height: 290 mm

Tube length: - mm Shade height: 140 mm Shade diameter: Ø160 mm Cord - total length w/sw: App. 2400 mm

Cord - exposed out of lamp: App. 2000 mm

WEIGHT ITEM - LAMP INCL. WIRE 489 g