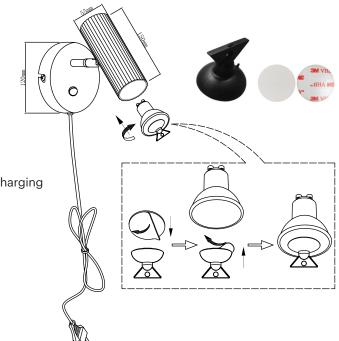

## New assembling tool for GU10 light source

Items with GU10 lampholder delivered from week 13 have an assembling tool included in the packaging along with a sticker, which makes it easier to assemble the light source in the lampholder. Updated assembly instructions included.

## Instructions

The sticker is loose next to the assembling tool. Tear off one strip and attach the sticker on the tool and then pull off the other strip. Attach the tool with the sticker to the GU10 light source and insert this against the lamp holder and tighten. This works both during assembly and disassembly. Once the light source is mounted, detach the tool, re-stick the strip and save the tool for future light source replacement.