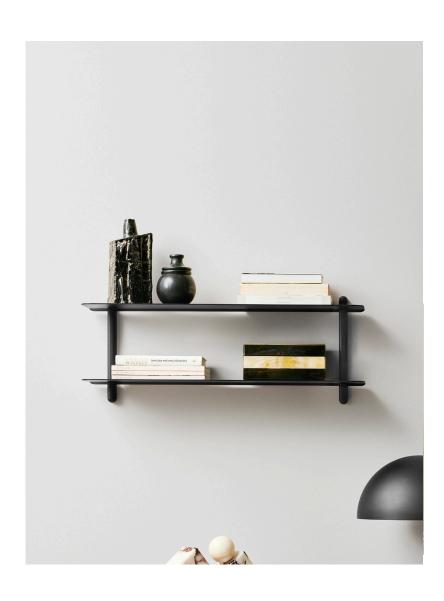

## NIVO

Böttcher & Kayser, 2017

Type Shelf

Variant F

Colours Black Ash Black

Nivo is a minimalistic wall shelf designed by Böttcher & Kayser for Gejst. With no unnecessary details and only clean lines Nivo hangs lightly and elegantly on the wall.

Every component has been carefully thought out both in terms of design, form and function.

There are no visible screws and the shelves are smoothly plugged in to the wooden poles, that have slits made exactly to fit.