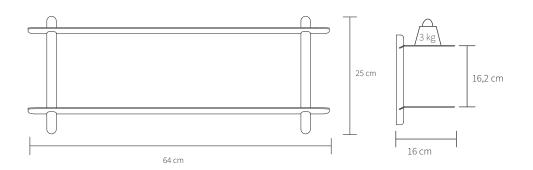

Product dimensions (H x L x W) 25 cm x 64 cm x 16 cm

Packaging dimensions (H x L x W) 5,5 cm x 67 cm x 16,5 cm

Product weight 3,5 kg

Max load 3 kg per shelf

**Box Content** Screws, Plugs ansd Manual

Cleaning Use a soft dry cloth to clean the product