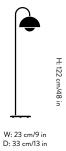

Variants Matt Black, Chrome Plated, Cobalt Blue, Grey Beige

**Dimensions** H: 122 cm/48 in, W: 23 cm/9 in, D: 33 cm/13 in

Packaging dimensions H: 28 cm/11 in, W: 128 cm/50 in, D: 39 cm/15 in

Weight 5.5 kg. Weight incl. packaging 11 kg