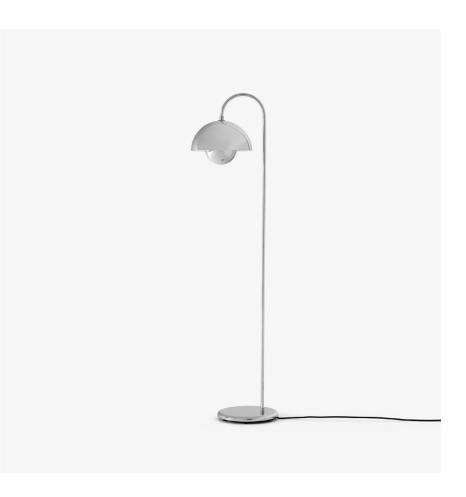

Flowerpot <sup>VP12</sup> Verner Panton 1969

Product Fact Sheet

**Product category** Floor lamp

Environment Indoor

Material Lacquered steel and stainless steel or chrome-plated steel, textile cord.

**Production process** The two shades are made from spun steel while the base is cast steel.

Variants Matt Black, Chrome Plated, Cobalt Blue, Grey Beige

**Dimensions** H: 122 cm/48 in, W: 23 cm/9 in, D: 33 cm/13 in

Packaging dimensions H: 28 cm/11 in, W: 128 cm/50 in, D: 39 cm/15 in

Weight 5.5 kg. Weight incl. packaging 11 kg