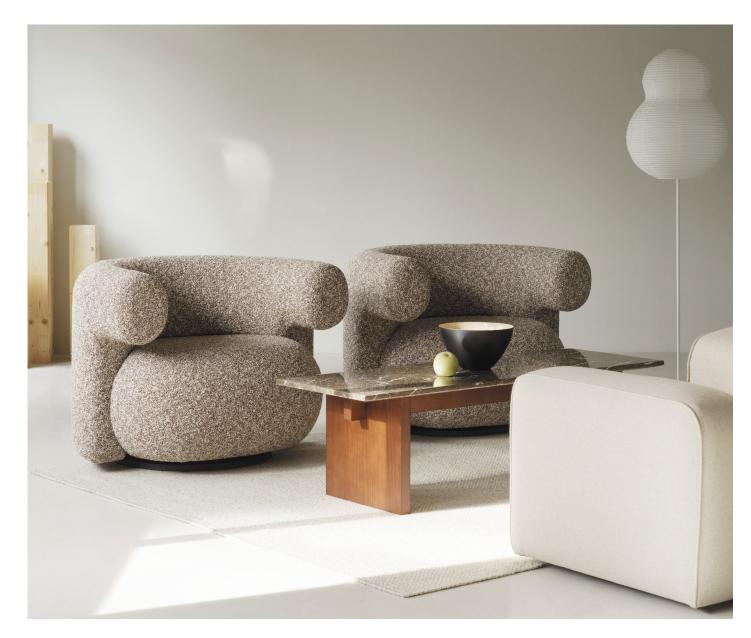

# A chair collection that is a study in softness

A visually characteristic design, the Burra collection demanded an equally characteristic name. Short for burrata, the round and famously soft Italian cheese, Burra invites you into its enveloping embrace with its exceptionally comfortable seat and pleasant aesthetic. As implied by its name, the design is a study in softness. Distinguished by its accentuated round seat and enveloping back and armrest, the plump design offers meticulous seating comfort while the charismatic appearance makes a compelling impact in any setting.

#### Description

Burra is a sculptural lounge chair with a characteristic soft expression. The rounded seat is fitted with a swivel function with the possibility of an optional return swivel function for additional mobility. Burra is crafted for maximum comfort. Inside, a steel reinforcement structure provides stability and strength, while a combination of elastic bands, hard molded foam and soft molded foam ensures soft seating comfort.