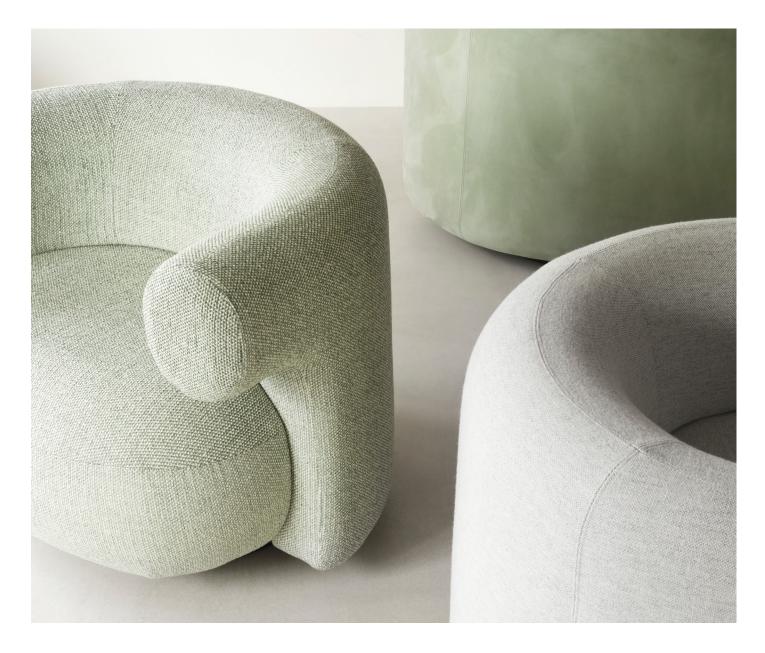

# A chair collection that is a study in softness

A visually characteristic design, the Burra collection demanded an equally characteristic name. Short for burrata, the round and famously soft Italian cheese, Burra invites you into its enveloping embrace with its exceptionally comfortable seat and pleasant aesthetic. As implied by its name, the design is a study in softness. Distinguished by its accentuated round seat and enveloping back and armrest, the plump design offers meticulous seating comfort while the charismatic appearance makes a compelling impact in any setting.

#### Description

Burra is a sculptural lounge chair with a characteristic soft expression. The rounded seat is fitted with a swivel function with the possibility of an optional return swivel function for additional mobility. Burra is crafted for maximum comfort. Inside, a steel reinforcement structure provides stability and strength, while a combination of elastic bands, hard molded foam and soft molded foam ensures soft seating comfort.