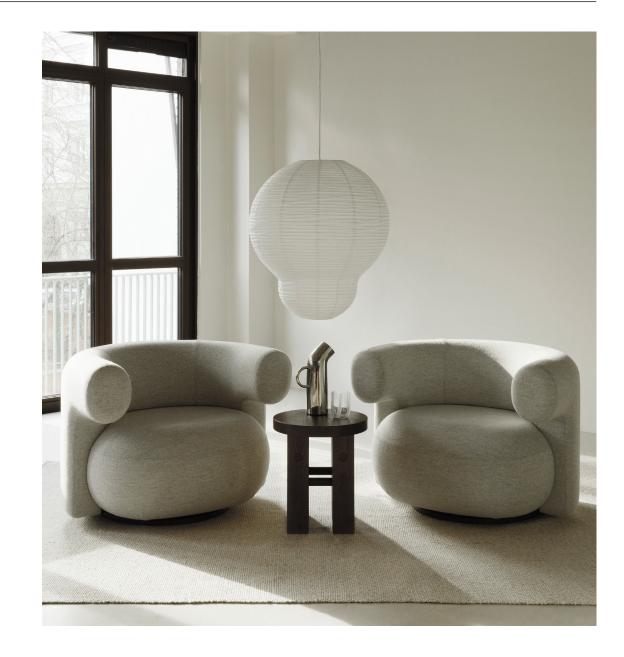

# A chair collection that is a study in softness

A visually characteristic design, the Burra collection demanded an equally characteristic name. Short for burrata, the round and famously soft Italian cheese, Burra invites you into its enveloping embrace with its exceptionally comfortable seat and pleasant aesthetic. As implied by its name, the design is a study in softness. Distinguished by its accentuated round seat and enveloping back and armrest, the plump design offers meticulous seating comfort while the charismatic appearance makes a compelling impact in any setting.

#### Description

Burra is a sculptural lounge chair with a characteristic soft expression. The rounded seat is fitted with a swivel function with the possibility of an optional return swivel function for additional mobility. Burra is crafted for maximum comfort. Inside, a steel reinforcement structure provides stability and strength, while a combination of elastic bands, hard molded foam and soft molded foam ensures soft seating comfort.