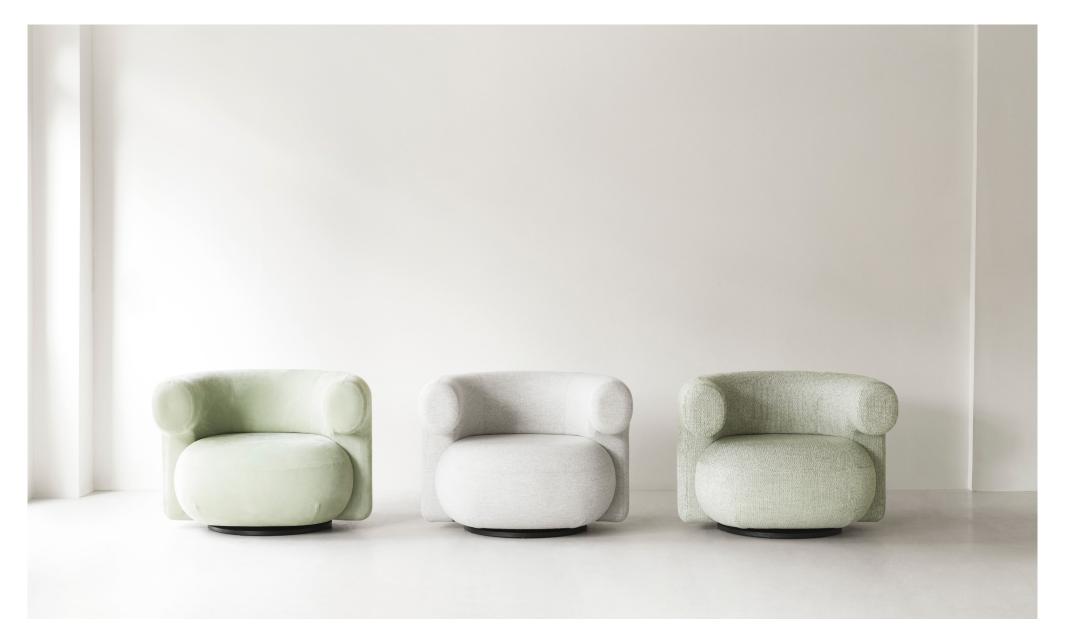

### **Material Options**

**Upholstery** (all available in several colors)

Camira: Synergy, Main Line Flax, Aquarius, Oceanic and Yoredale Kvadrat: Remix 3, Canvas, Steelcut Trio, Hallingdal, Divina, Divina MD, Divina melange, Fiord, Vidar, Sahco Elle, Sahco Zero Sørensen Leather: Ultra

The listed upholstery options come in a wide range of colors. See our Material Guide for color references.

normann

**normann** copenhagen

normann