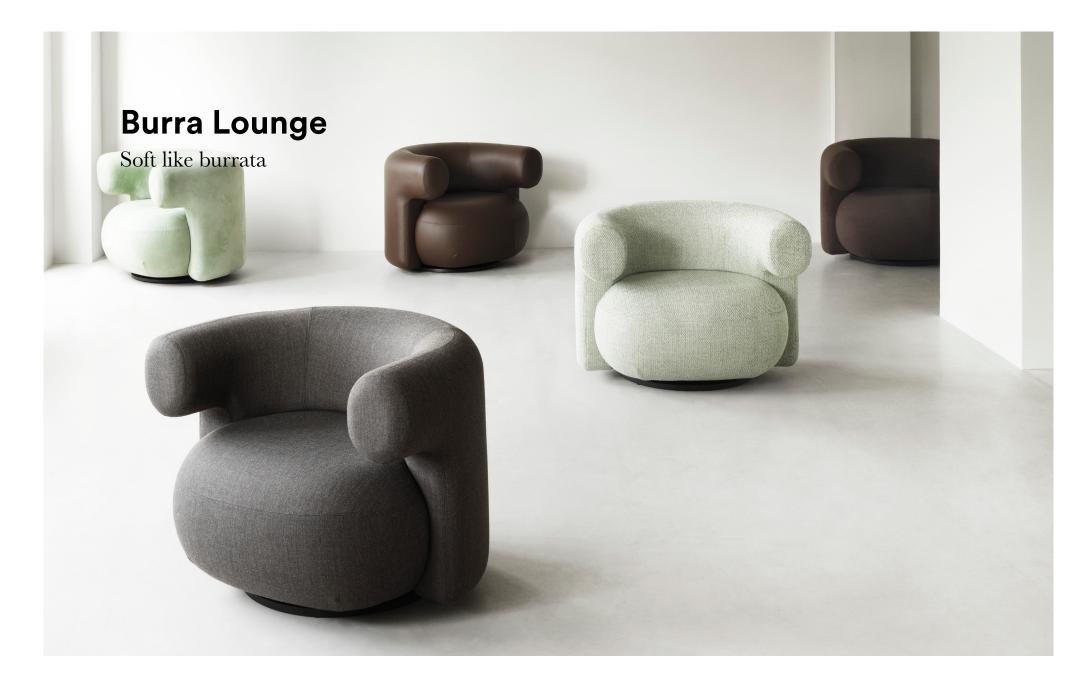

# A chair collection that is a study in softness

A visually characteristic design, the Burra collection demanded an equally characteristic name. Short for burrata, the round and famously soft Italian cheese, Burra invites you into its enveloping embrace with its exceptionally comfortable seat and pleasant aesthetic. As implied by its name, the design is a study in softness. Distinguished by its accentuated round seat and enveloping back and armrest, the plump design offers meticulous seating comfort while the charismatic appearance makes a compelling impact in any setting.

#### Description

Burra is a sculptural lounge chair with a characteristic soft expression. The rounded seat is fitted with a swivel function with the possibility of an optional return swivel function for additional mobility. Burra is crafted for maximum comfort. Inside, a steel reinforcement structure provides stability and strength, while a combination of elastic bands, hard molded foam and soft molded foam ensures soft seating comfort.