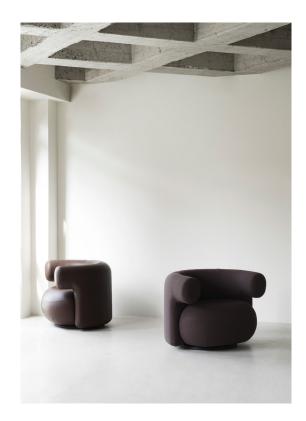

# A chair collection that is a study in softness

A visually characteristic design, the Burra collection demanded an equally characteristic name. Short for burrata, the round and famously soft Italian cheese, Burra invites you into its enveloping embrace with its exceptionally comfortable seat and pleasant aesthetic. As implied by its name, the design is a study in softness. Distinguished by its accentuated round seat and enveloping back and armrest, the plump design offers meticulous seating comfort while the charismatic appearance makes a compelling impact in any setting.

#### Description

Burra is a sculptural lounge chair with a characteristic soft expression. The rounded seat is fitted with a swivel function with the possibility of an optional return swivel function for additional mobility. Burra is crafted for maximum comfort. Inside, a steel reinforcement structure provides stability and strength, while a combination of elastic bands, hard molded foam and soft molded foam ensures soft seating comfort.