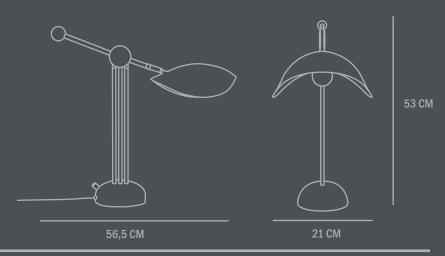

Designed by Kristian Sofus Hansen & Tommy Hyldahl

Product no: 223024

Colour / Material: Bronze

Cable: Fabric covered cable / Black

Dimensions: L56,5 / W21 / H53 CM Cable lenght: 200 CM

Product weight: 6,8 Kg