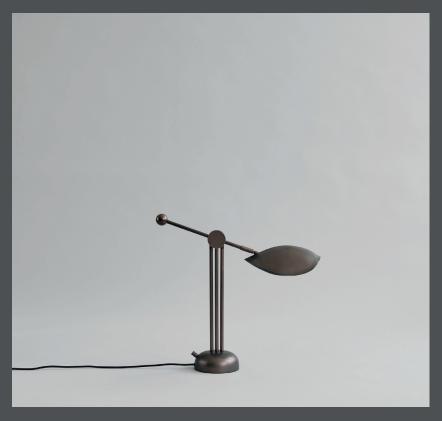

## STINGRAY TABLE LAMP

Inspired by the Stingray fish, the Stingray lampshade is all about the contrast between soft shapes and sharp lines. The almost floating lampshade is the centrepiece of the Stingray collection, elegantly featured in two chandeliers, a table lamp and floor lamp.

The lampshade is designed to hide and expose the Lightsource according to the viewpoint, creating a flexible and artistic light experience.

The Stingray table and floor lamp is characterised by three legs, adding a certain rhythm and simplicity. The lampshade is mounted to an adjustable lamp arm, elegantly balancing the Stingray lampshade opposite a sphere shape.

Designed by Kristian Sofus Hansen & Tommy Hyldahl

Product no: 223024

Colour / Material: Bronze

Cable: Fabric covered cable / Black

Dimensions: L56,5 / W21 / H53 CM Cable lenght: 200 CM

Product weight: 6,8 Kg