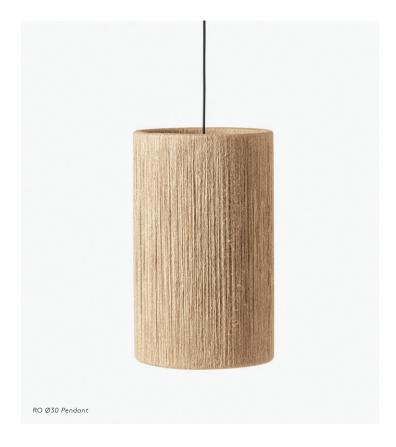

## **DATASHEET RO Ø30 PENDANT**

RO lamp draws inspiration from the old craft maker traditions in the 1920s and 1930s where a simple lamp shade was made of ne and yarn usually tied around a wooden stand. The RO lamp shade is made of jute yarn tied around  $% \left( 1\right) =\left( 1\right) \left( 1\right)$ a simple base in line with the old traditions in Denmark.

The lamp name RO in Danish refers to the calmness and simple human feeling of well being.

## Description

Jute yarn, powdercoated steel.

Kim Richardt, 2019

### Measurements

Ø30 x H50 cm

### Specifications

CE-Certified IP20 E27 Socket, max 60W

## **Packaging Measurements**

L32 x W32 x H55 cm

## Weight (incl. packaging)

Ø30 x H50 cm

L32 x W32 x H55 cm