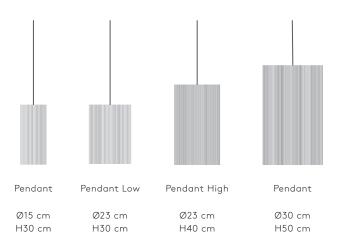

## RO LAMP

RO family

RO

### Measurements

Ø15 x H30 cm

### Measurements

Ø23 x H30 cm

### Measurements

Ø23 x H40 cm

### Measurements

Ø30 x H50 cm