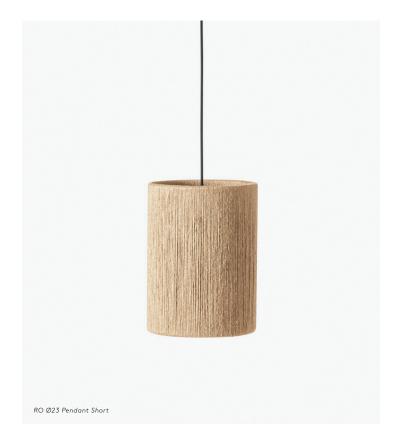

## DATASHEET RO Ø23 PENDANT LOW

RO lamp draws inspiration from the old craft maker traditions in the 1920s and 1930s where a simple lamp shade was made of ne and yarn usually tied around a wooden stand. The RO lamp shade is made of jute yarn tied around a simple base in line with the old traditions in Denmark.

The lamp name RO in Danish refers to the calmness and simple human feeling of well being.

### Description

Jute yarn, powdercoated steel.

#### Desiar

Kim Richardt, 2019

### Measurements

Ø23 x H30 cm

### Specifications

CE-Certified IP20 E27 Socket, max 60W

## Packaging Measurements

 $L28 \times W28 \times H47 \text{ cm}$ 

## Weight (incl. packaging)

Ø23 x H30 cm

L28 x W28 x H47 cm