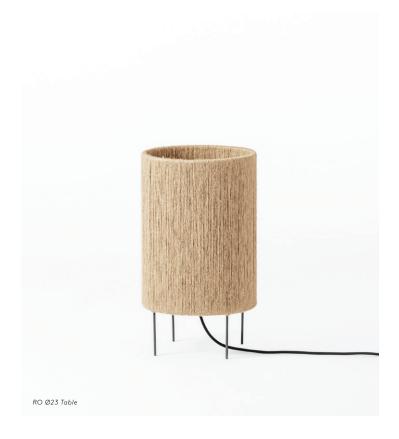

## DATASHEET RO Ø23 TABLE

RO lamp draws inspiration from the old craft maker traditions in the 1920s and 1930s where a simple lamp shade was made of ne and yarn usually tied around a wooden stand. The RO lamp shade is made of jute yarn tied around a simple base in line with the old traditions in Denmark.

The lamp name RO in Danish refers to the calmness and simple human feeling of well being.

## Description

Jute yarn, powdercoated steel.

#### Design

Kim Richardt, 2019

### Measurements

Ø23 x H40 cm

### Specifications

CE-Certified IP20 E27 Socket, max 60W

## Packaging Measurements

L28 x W28 x H47 cm

## Weight (incl. packaging)

L28 x W28 x H47 cm