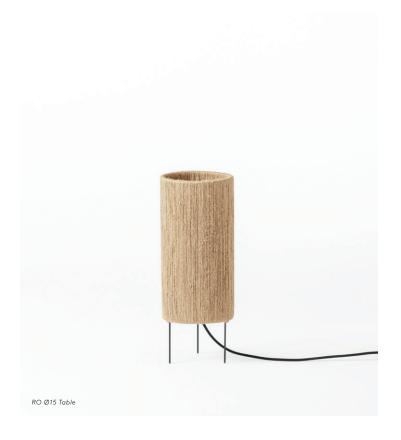

## DATASHEET RO Ø15 TABLE

RO lamp draws inspiration from the old craft maker traditions in the 1920s and 1930s where a simple lamp shade was made of ne and yarn usually tied around a wooden stand. The RO lamp shade is made of jute yarn tied around a simple base in line with the old traditions in Denmark.

## Description

Jute yarn, powdercoated steel.

### Measurements

Ø15 x H40 cm