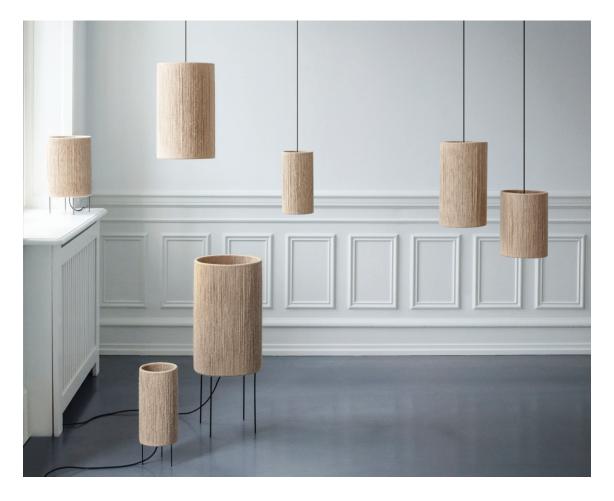

DATASHEET

**RO LAMP SERIES** 

2022

## RO LAMP



The lamp name RO in Danish refers to the calmness and simple human feeling of well being.

## RO LAMP



RO Ø30 Floor lamp

## RO LAMP



RO family

RO





## DATASHEET RO Ø15 TABLE

RO lamp draws inspiration from the old craft maker traditions in the 1920s and 1930s where a simple lamp shade was made of ne and yarn usually tied around a wooden stand. The RO lamp shade is made of jute yarn tied around a simple base in line with the old traditions in Denmark.

The lamp name RO in Danish refers to the calmness and simple human feeling of well being.



## Description

Jute yarn, powdercoated steel.

#### Design

Kim Richardt, 2019

### Measurements

Ø15 x H40 cm

### Specifications

CE-Certified IP20 E27 Socket, max 60W

## Packaging Measurements

L28 x W28 x H47 cm

### Weight (incl. packaging)

2 ka





Ø15 x H40 cm

L28 x W28 x H47 cm

## DATASHEET RO Ø15 PENDANT

RO lamp draws inspiration from the old craft maker tradi