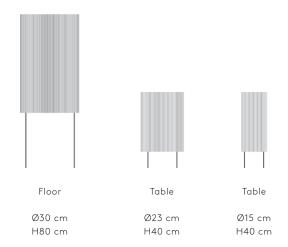

## RO LAMP

RO family

RO

### Measurements

Ø30 x H80 cm

### Measurements

Ø23 x H40 cm

### Weight (incl. packaging)

2 ka

Ø15 x H40 cm

L28 x W28 x H47 cm