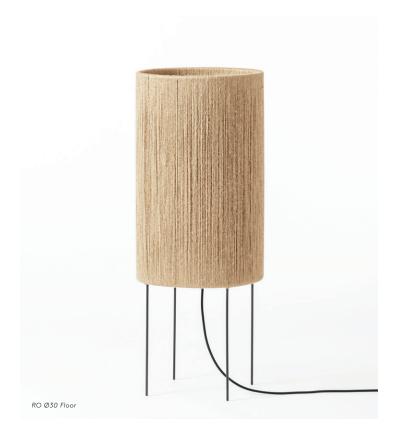

## DATASHEET RO Ø30 FLOOR

RO lamp draws inspiration from the old craft maker traditions in the 1920s and 1930s where a simple lamp shade was made of ne and yarn usually tied around a wooden stand. The RO lamp shade is made of jute yarn tied around a simple base in line with the old traditions in Denmark.

The lamp name RO in Danish refers to the calmness and simple human feeling of well being.

## Description

Jute yarn, powdercoated steel.

#### Design

Kim Richardt, 2019

### Measurements

Ø30 x H80 cm

### Specifications

CE-Certified IP20 E27 Socket, max 60W

## Packaging Measurements

L32 x W32 x H55 cm

## Weight (incl. packaging)

Ø30 x H80 cm

L32 x W32 x H55 cm