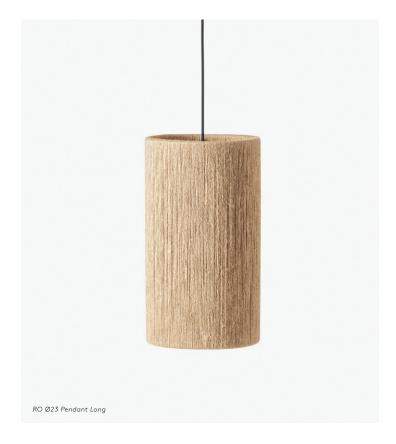

## DATASHEET RO Ø15 PENDANT

RO lamp draws inspiration from the old craft maker traditions in the 1920s and 1930s where a simple lamp shade was made of ne and yarn usually tied around a wooden stand. The RO lamp shade is made of jute yarn tied around a simple base in line with the old traditions in Denmark.

### Description

Jute yarn, powdercoated steel.

### Measurements

Ø15 x H30 cm

### Specifications

CE-Certified IP20 E27 Socket, max 60W