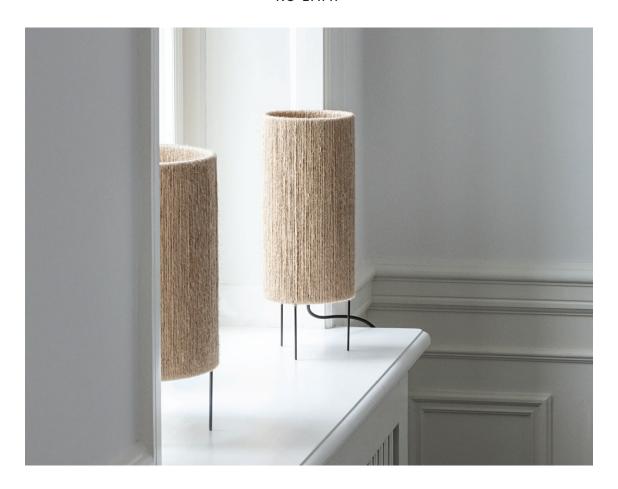

## RO LAMP

RO Ø30 Floor lamp

## RO LAMP

RO family

RO

## DATASHEET RO Ø15 TABLE

RO lamp draws inspiration from the old craft maker traditions in the 1920s and 1930s where a simple lamp shade was made of ne and yarn usually tied around a wooden stand. The RO lamp shade is made of jute yarn tied around a simple base in line with the old traditions in Denmark.