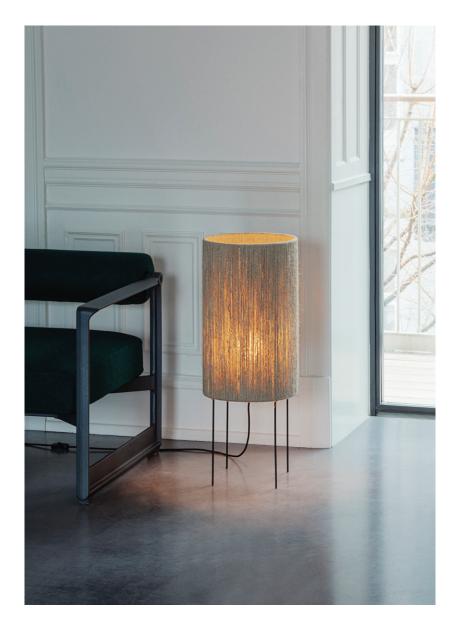

## DATASHEET RO Ø30 FLOOR

RO lamp draws inspiration from the old craft maker traditions in the 1920s and 1930s where a simple lamp shade was made of ne and yarn usually tied around a wooden stand. The RO lamp shade is made of jute yarn tied around a simple base in line with the old traditions in Denmark.

The lamp name RO in Danish refers to the calmness and simple human feeling of well being.

## Description

Jute yarn, powdercoated steel.