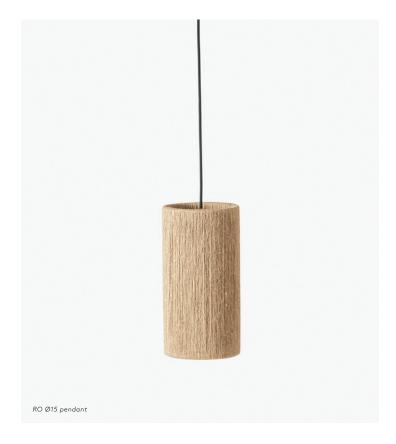

## DATASHEET RO Ø15 PENDANT

RO lamp draws inspiration from the old craft maker traditions in the 1920s and 1930s where a simple lamp shade was made of ne and yarn usually tied around a wooden stand. The RO lamp shade is made of jute yarn tied around a simple base in line with the old traditions in Denmark.

The lamp name RO in Danish refers to the calmness and simple human feeling of well being.

### Description

Jute yarn, powdercoated steel.

### Measurements

Ø15 x H30 cm