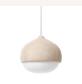

# Terho Pendant, Medium

FSC certified linden wood & hand-blown glass

Inspired by nature, Terho means 'acorns' in Finnish and simply refers to the organic and appealing shape of acorns found in nature. The warmth and beauty of the shape combined with smoked transparent glass makes it as contemporary as it is timeless. The collection cosists of three sizes, small, medium and large available in black and natural. Durable for both private and public use.

Natural

Black