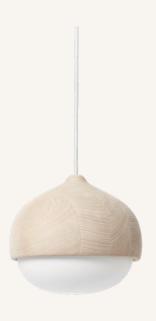

# Terho Pendant, Medium

FSC certified linden wood & hand-blown glass

Inspired by nature, Terho means 'acorns' in Finnish and simply refers to the organic and appealing shape of acorns found in nature. The warmth and beauty of the shape combined with smoked transparent glass makes it as contemporary as it is timeless. The collection cosists of three sizes, small, medium and large available in black and natural. Durable for both private and public use.

Natural

Black