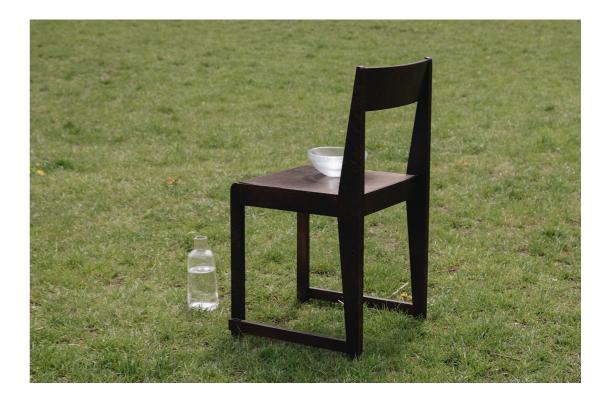

Today, with the introduction of the highly versatile Chair 01, Frama has endeavored to capture this democratic spirit by creating a useful object that is at home in a wide range of residential and commercial interiors. Constructed with premium grade, regionally sourced Baltic Birch, the joints of Chair 01 are intentionally left exposed as an expression of the chair's traditional method of production. Finished with custom colored, organic hard wax and oils, each Chair 01 is intended to develop a naturally unique wood patina as it ages.

Additionally, because customers can select from a variety of seat surface types (material options include veneered plywood, premium leather, and supple suede), the Chair 01's can be customized to complement any context.