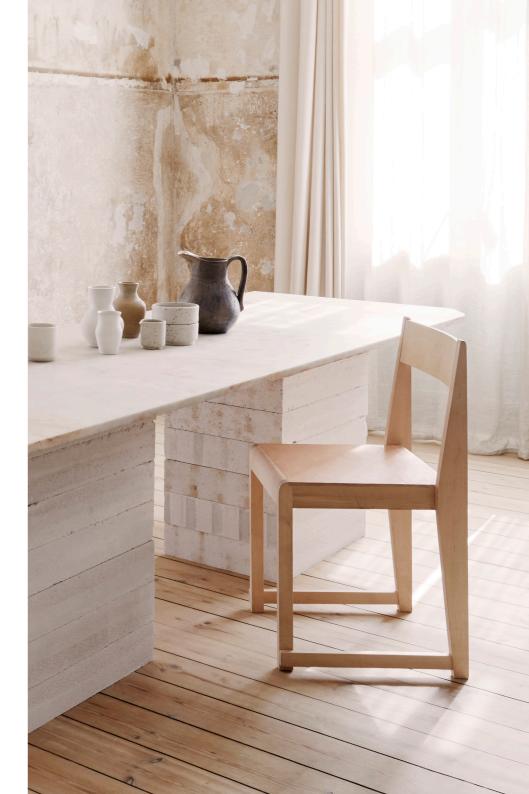

### Chair 01

Chair 01 from Frama is inspired by the stackable chairs commonly found in Nordic churches since the early 20th century. Originating in the UK, before being imported to Scandinavia, the round-nosed wooden stacking chair epitomizes the democratic ideals that defined modern design.

Today, with the introduction of the highly versatile Chair 01, Frama has endeavored to capture this democratic spirit by creating a useful object that is at home in a wide range of residential and commercial interiors. Constructed with premium grade, regionally sourced Baltic Birch, the joints of Chair 01 are intentionally left exposed as an expression of the chair's traditional method of production. Finished with custom colored, organic hard wax and oils, each Chair 01 is intended to develop a naturally unique wood patina as it ages.

Additionally, because customers can select from a variety of seat surface types (material options include veneered plywood, premium leather, and supple suede), the Chair 01's can be customized to complement any context.