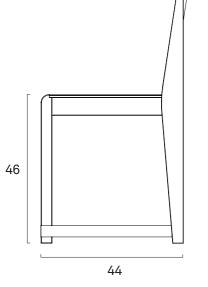

#### CHAIR 01

Product Design Origin Materials Dimensions Note

Chair Frama Lithuania Birch / Optional leather seat H46 / H81 / W45 / D44 cm Stackable up to 4 pieces

8

Online store enquiries shop@framacph.com