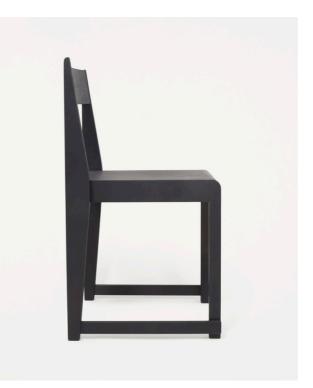

#### CHAIR 01

Product Design Origin Materials Dimensions Note

Chair Frama Lithuania Birch / Optional leather seat H46 / H81 / W45 / D44 cm Stackable up to 4 pieces

8

Online store enquiries shop@framacph.com