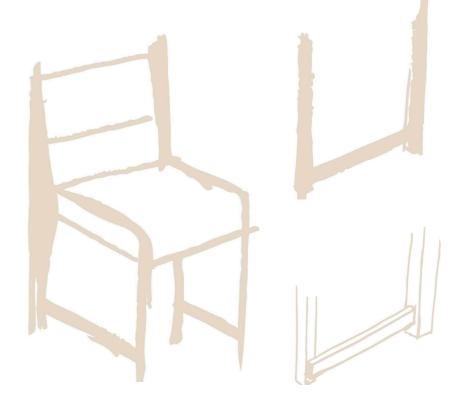

Today, with the introduction of the highly versatile Chair 01, Frama has endeavored to capture this democratic spirit by creating a useful object that is at home in a wide range of residential and commercial interiors. Constructed with premium grade, regionally sourced Baltic Birch, the joints of Chair 01 are intentionally left exposed as an expression of the chair's traditional method of production. Finished with custom colored, organic hard wax and oils, each Chair 01 is intended to develop a naturally unique wood patina as it ages.

#### CHAIR 01

Product Design Origin Materials Dimensions Note

Chair Frama Lithuania Birch / Optional leather seat H46 / H81 / W45 / D44 cm Stackable up to 4 pieces

8

Online store enquiries shop@framacph.com