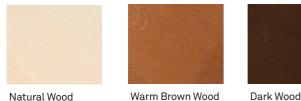

Additionally, because customers can select from a variety of seat surface types (material options include veneered plywood, premium leather, and supple suede), the Chair 01's can be customized to complement any context.

#### Natural Wood

Dark Wood

Ash Black Wood