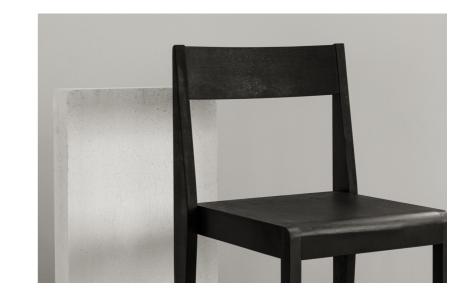

Today, with the introduction of the highly versatile Chair 01, Frama has endeavored to capture this democratic spirit by creating a useful object that is at home in a wide range of residential and commercial interiors. Constructed with premium grade, regionally sourced Baltic Birch, the joints of Chair 01 are intentionally left exposed as an expression of the chair's traditional method of production. Finished with custom colored, organic hard wax and oils, each Chair 01 is intended to develop a naturally unique wood patina as it ages.

Additionally, because customers can select from a variety of seat surface types (material options include veneered plywood, premium leather, and supple suede), the Chair 01's can be customized to complement any context.