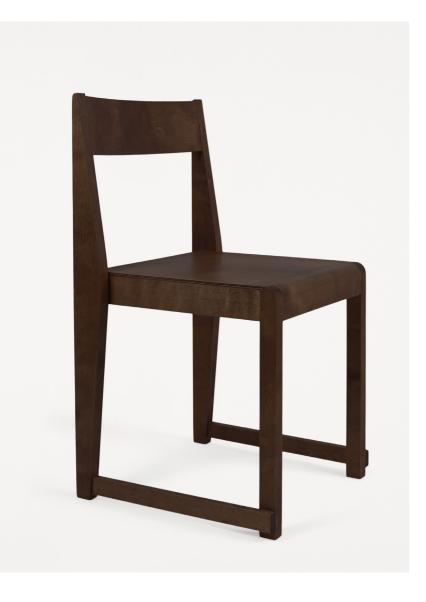

Today, with the introduction of the highly versatile Chair 01, Frama has endeavored to capture this democratic spirit by creating a useful object that is at home in a wide range of residential and commercial interiors. Constructed with premium grade, regionally sourced Baltic Birch, the joints of Chair 01 are intentionally left exposed as an expression of the chair's traditional method of production. Finished with custom colored, organic hard wax and oils, each Chair 01 is intended to develop a naturally unique wood patina as it ages.

Additionally, because customers can select from a variety of seat surface types (material options include veneered plywood, premium leather, and supple suede), the Chair 01's can be customized to complement any context.

#### Natural Wood

Dark Wood

Ash Black Wood