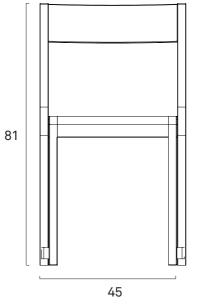

#### CHAIR 01

Product Design Origin Materials Dimensions Note

Chair Frama Lithuania Birch / Optional leather seat H46 / H81 / W45 / D44 cm Stackable up to 4 pieces

8

Online store enquiries shop@framacph.com