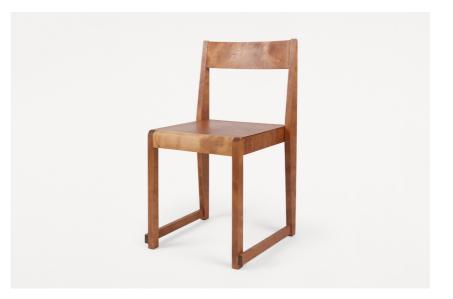

### Chair 01

Chair 01 from Frama is inspired by the stackable chairs commonly found in Nordic churches since the early 20th century. Originating in the UK, before being imported to Scandinavia, the round-nosed wooden stacking chair epitomizes the democratic ideals that defined modern design.

Today, with the introduction of the highly versatile Chair 01, Frama has endeavored to capture this democratic spirit by creating a useful object that is at home in a wide range of residential and commercial interiors. Constructed with premium grade, regionally sourced Baltic Birch, the joints of Chair 01 are intentionally left exposed as an expression of the chair's traditional method of production. Finished with custom colored, organic hard wax and oils, each Chair 01 is intended to develop a naturally unique wood patina as it ages.

#### Natural Wood

Dark Wood

Ash Black Wood