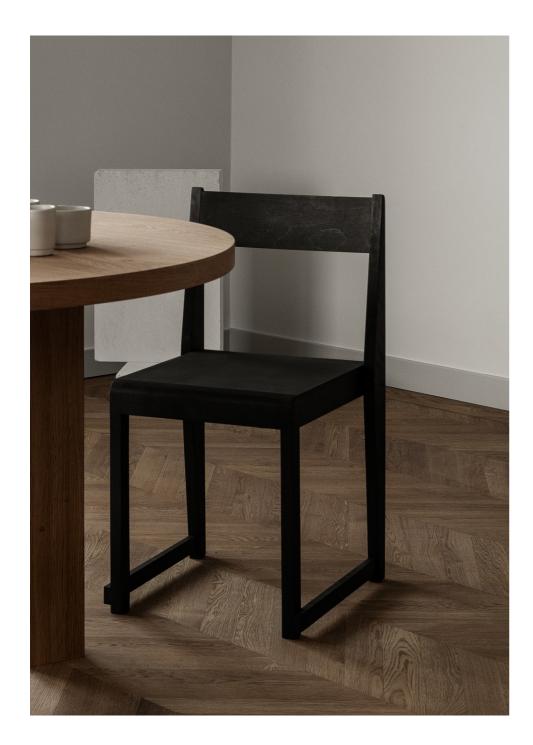

### Chair 01

Chair 01 from Frama is inspired by the stackable chairs commonly found in Nordic churches since the early 20th century. Originating in the UK, before being imported to Scandinavia, the round-nosed wooden stacking chair epitomizes the democratic ideals that defined modern design.

Today, with the introduction of the highly versatile Chair 01, Frama has endeavored to capture this democratic spirit by creating a useful object that is at home in a wide range of residential and commercial interiors. Constructed with premium grade, regionally sourced Baltic Birch, the joints of Chair 01 are intentionally left exposed as an expression of the chair's traditional method of production. Finished with custom colored, organic hard wax and oils, each Chair 01 is intended to develop a naturally unique wood patina as it ages.

Additionally, because customers can select from a variety of seat surface types (material options include veneered plywood, premium leather, and supple suede), the Chair 01's can be customized to complement any context.