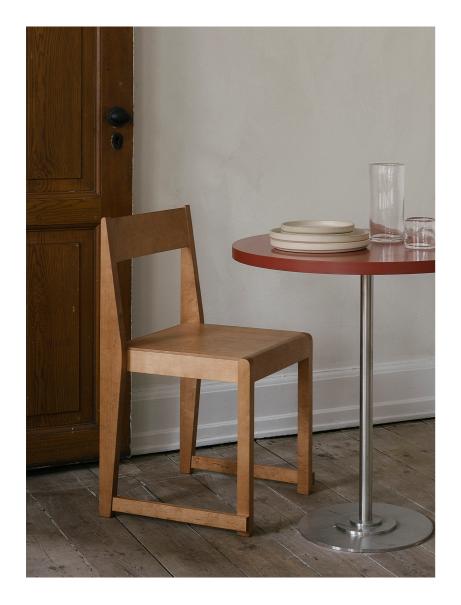

### Chair 01

Chair 01 from Frama is inspired by the stackable chairs commonly found in Nordic churches since the early 20th century. Originating in the UK, before being imported to Scandinavia, the round-nosed wooden stacking chair epitomizes the democratic ideals that defined modern design.

Today, with the introduction of the highly versatile Chair 01, Frama has endeavored to capture this democratic spirit by creating a useful object that is at home in a wide range of residential and commercial interiors. Constructed with premium grade, regionally sourced Baltic Birch, the joints of Chair 01 are intentionally left exposed as an expression of the chair's traditional method of production. Finished with custom colored, organic hard wax and oils, each Chair 01 is intended to develop a naturally unique wood patina as it ages.

Additionally, because customers can select from a variety of seat surface types (material options include veneered plywood, premium leather, and supple suede), the Chair 01's can be customized to complement any context.