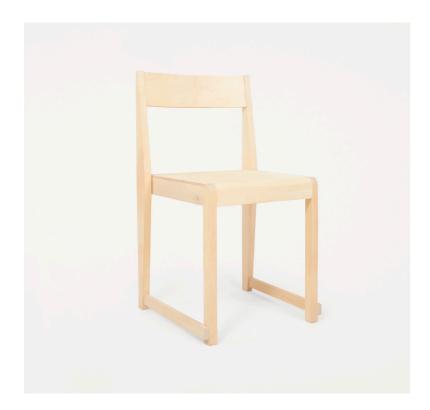

### Chair 01

Chair 01 from Frama is inspired by the stackable chairs commonly found in Nordic churches since the early 20th century. Originating in the UK, before being imported to Scandinavia, the round-nosed wooden stacking chair epitomizes the democratic ideals that defined modern design.

Today, with the introduction of the highly versatile Chair 01, Frama has endeavored to capture this democratic spirit by creating a useful object that is at home in a wide range of residential and commercial interiors. Constructed with premium grade, regionally sourced Baltic Birch, the joints of Chair 01 are intentionally left exposed as an expression of the chair's traditional method of production. Finished with custom colored, organic hard wax and oils, each Chair 01 is intended to develop a naturally unique wood patina as it ages.

#### Natural Wood

Dark Wood

Ash Black Wood