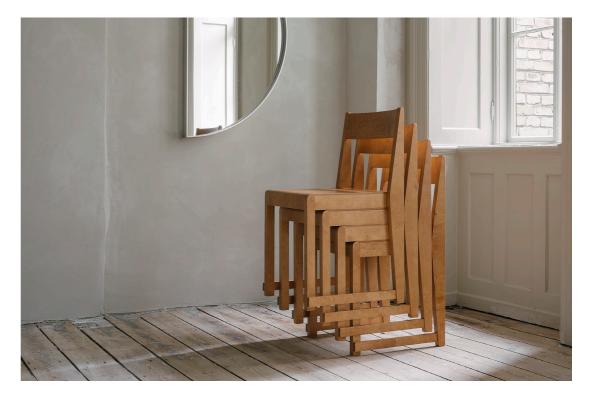

#### CHAIR 01

Product Design Origin Materials Dimensions Note

Chair Frama Lithuania Birch / Optional leather seat H46 / H81 / W45 / D44 cm Stackable up to 4 pieces

8

Online store enquiries shop@framacph.com