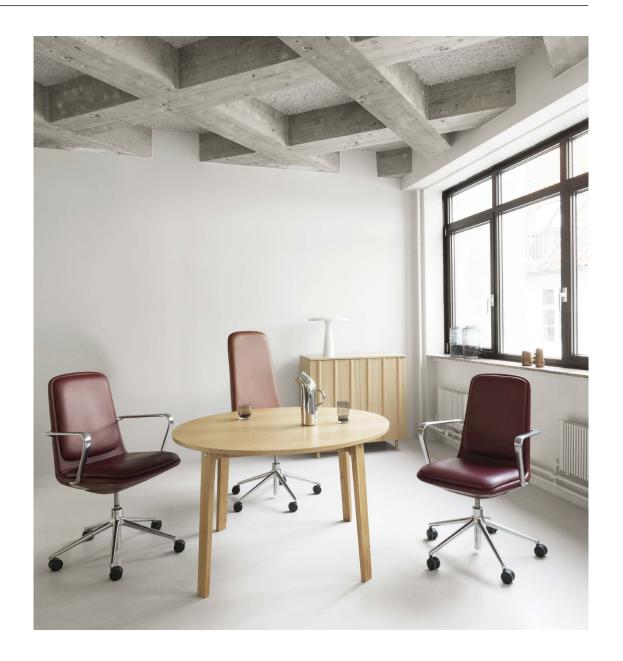

## A Dynamic Design

Rib Sideboard and Cabinet are timeless and elegant storage solutions. The design is inspired by the architecture of Nordic summerhouses from the 1960's with wooden slats adorning the façade creating an interesting and decorative exterior. Rib continues this architectural heritage by having trapeze-shaped wooden panels, which add character to the design. The wooden slats create a visual break in the uniform surface of the front and add depth and dynamics.

To further reference the source of inspiration, Rib is designed in oak veneer with solid oak slats and base and equipped with a push latch, making handles redundant. This creates a harmonious expression mirroring a stringent wooden facade.

### Description

Rib is a timeless and elegant storage solution available in either lacquered oak veneer or painted and lacquered oak veneer. The design has trapeze-shaped solid oak slats, which create a visual break in the uniform surface of the front and add depth and dynamics. Rib has removable shelves that can be adjusted in height, giving the possibility to store any object or belongings.

#### Construction

Rib is designed in lacquered oak veneer or painted and lacquered oak veneer with solid oak slats and base. Rib is equipped with a push latch, making handles redundant, and has removable shelves that can be adjusted in height, giving the possibility to store any object or belongings.