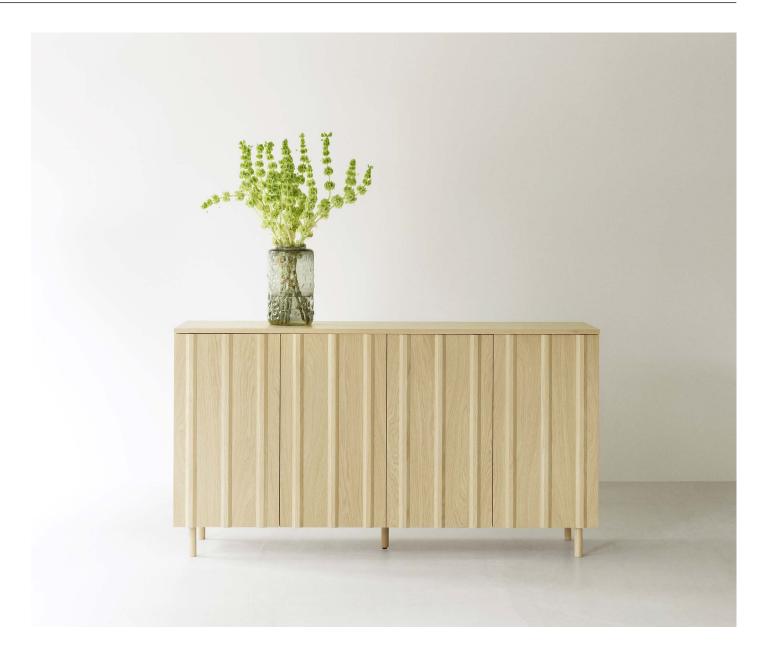

## A Dynamic Design

Rib Sideboard and Cabinet are timeless and elegant storage solutions. The design is inspired by the architecture of Nordic summerhouses from the 1960's with wooden slats adorning the façade creating an interesting and decorative exterior. Rib continues this architectural heritage by having trapeze-shaped wooden panels, which add character to the design. The wooden slats create a visual break in the uniform surface of the front and add depth and dynamics.

### Description

Rib is a timeless and elegant storage solution available in either lacquered oak veneer or painted and lacquered oak veneer. The design has trapeze-shaped solid oak slats, which create a visual break in the uniform surface of the front and add depth and dynamics. Rib has removable shelves that can be adjusted in height, giving the possibility to store any object or belongings.

#### Construction

Rib is designed in lacquered oak veneer or painted and lacquered oak veneer with solid oak slats and base. Rib is equipped with a push latch, making handles redundant, and has removable shelves that can be adjusted in height, giving the possibility to store any object or belongings.