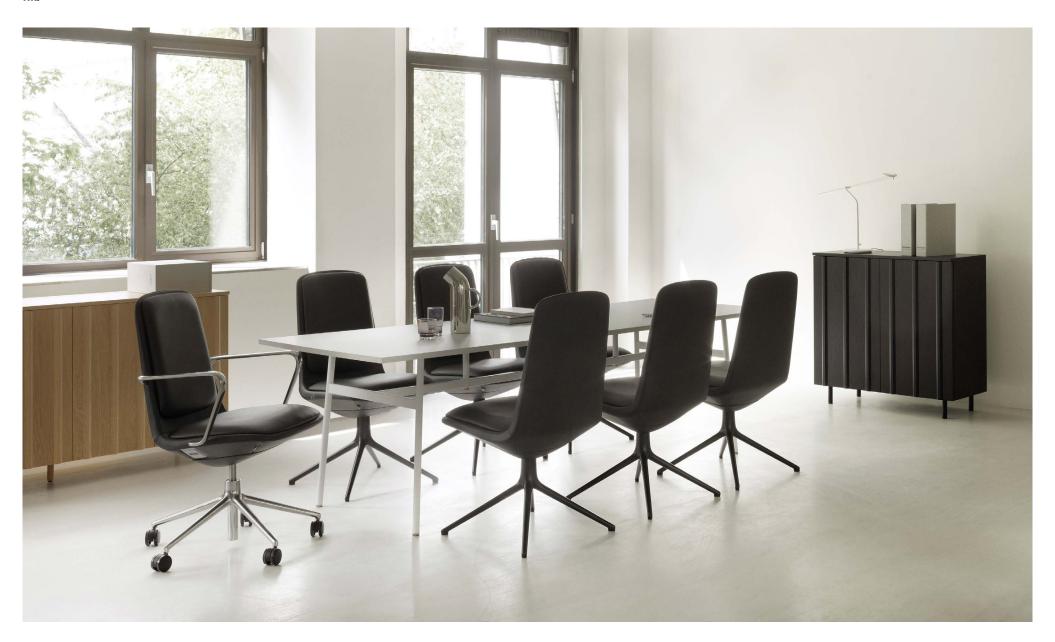

## A Dynamic Design

Rib Sideboard and Cabinet are timeless and elegant storage solutions. The design is inspired by the architecture of Nordic summerhouses from the 1960's with wooden slats adorning the façade creating an interesting and decorative exterior. Rib continues this architectural heritage by having trapeze-shaped wooden panels, which add character to the design. The wooden slats create a visual break in the uniform surface of the front and add depth and dynamics.

To further reference the source of inspiration, Rib is designed in oak veneer with solid oak slats and base and equipped with a push latch, making handles redundant. This creates a harmonious expression mirroring a stringent wooden facade.

### Description

Rib is a timeless and elegant storage solution available in either lacquered oak veneer or painted and lacquered oak veneer. The design has trapeze-shaped solid oak slats, which create a visual break in the uniform surface of the front and add depth and dynamics. Rib has removable shelves that can be adjusted in height, giving the possibility to store any object or belongings.

#### Construction

Rib is designed in lacquered oak veneer or painted and lacquered oak veneer with solid oak slats and base. Rib is equipped with a push latch, making handles redundant, and has removable shelves that can be adjusted in height, giving the possibility to store any object or belongings.