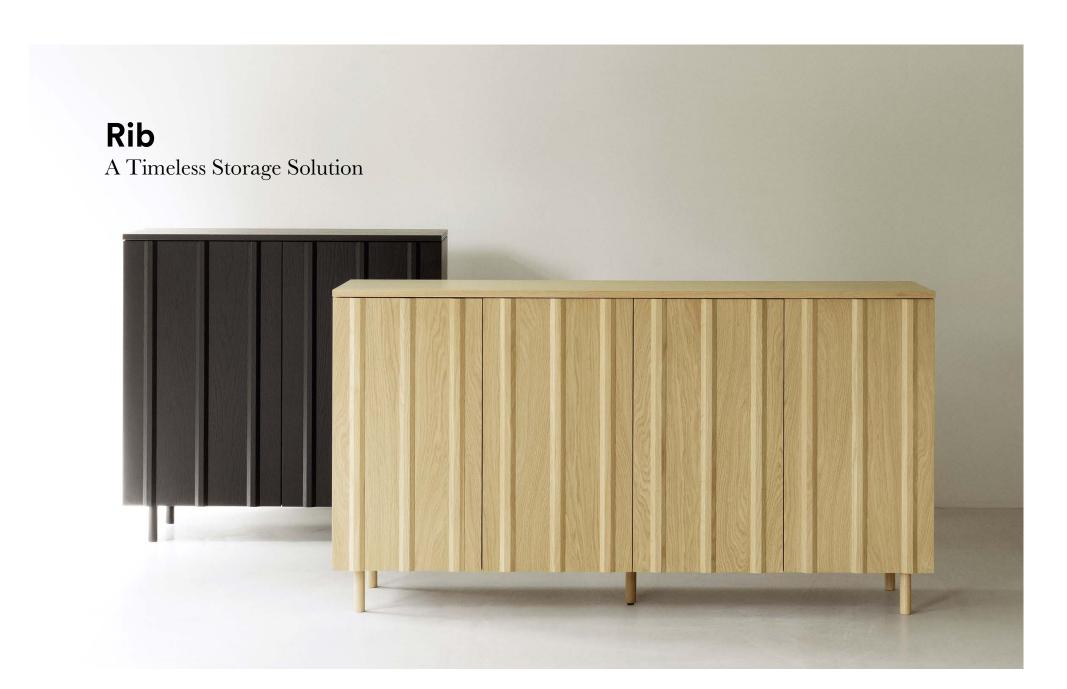

## A Dynamic Design

Rib Sideboard and Cabinet are timeless and elegant storage solutions. The design is inspired by the architecture of Nordic summerhouses from the 1960's with wooden slats adorning the façade creating an interesting and decorative exterior. Rib continues this architectural heritage by having trapeze-shaped wooden panels, which add character to the design. The wooden slats create a visual break in the uniform surface of the front and add depth and dynamics.

To further reference the source of inspiration, Rib is designed in oak veneer with solid oak slats and base and equipped with a push latch, making handles redundant. This creates a harmonious expression mirroring a stringent wooden facade.

#### Color

Oak

Soft Black

normann

COPENHAGEN