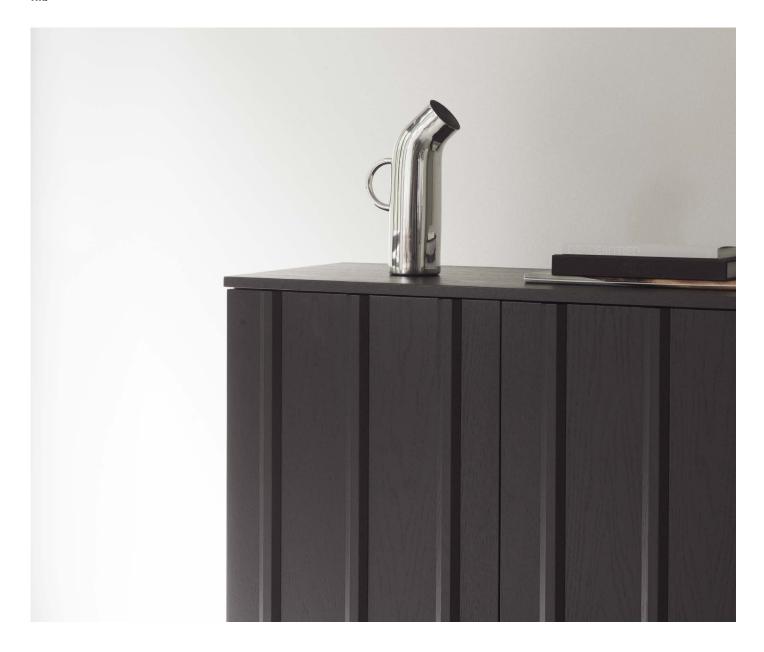

## A Dynamic Design

Rib Sideboard and Cabinet are timeless and elegant storage solutions. The design is inspired by the architecture of Nordic summerhouses from the 1960's with wooden slats adorning the façade creating an interesting and decorative exterior. Rib continues this architectural heritage by having trapeze-shaped wooden panels, which add character to the design. The wooden slats create a visual break in the uniform surface of the front and add depth and dynamics.

To further reference the source of inspiration, Rib is designed in oak veneer with solid oak slats and base and equipped with a push latch, making handles redundant. This creates a harmonious expression mirroring a stringent wooden facade.

### Description

Rib is a timeless and elegant storage solution available in either lacquered oak veneer or painted and lacquered oak veneer. The design has trapeze-shaped solid oak slats, which create a visual break in the uniform surface of the front and add depth and dynamics. Rib has removable shelves that can be adjusted in height, giving the possibility to store any object or belongings.

#### Construction

Rib is designed in lacquered oak veneer or painted and lacquered oak veneer with solid oak slats and base. Rib is equipped with a push latch, making handles redundant, and has removable shelves that can be adjusted in height, giving the possibility to store any object or belongings.