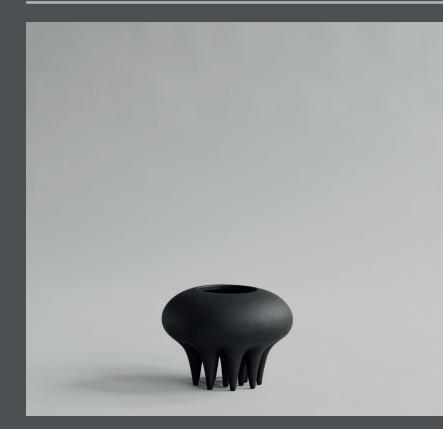

## **MEDUSA VASE MINI**

Inspired by the characteristic shapes of the Medusa, the Medusa Ceramics emphasises the soft oval shapes and details of the jellyfish.

Elegantly sculpted, each Medusa is lifted slightly above the floor by a number of small conic shaped legs, reminiscing the tentacles of the jellyfish. Medusa has a very elegant and simple expression and can easily be placed in any interior scheme as a sculptural object or vase for flowers or decorations.

Medusa comes in both vases and trays and is made from ceramic. The surface is hand glazed in order to achieve the unique surface texture. The colours may vary slightly, due to that it is a handmade product. The vase is not 100% waterproof, therefore a bag for fresh flowers is included.

Designed by Kristian Sofus Hansen & Tommy Hyldahl

15 CM

20 CM