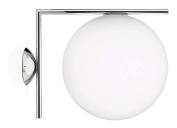

## IC Lights Ceiling/Wall 2

by Michael Anastassiades , 2014

Wall-ceiling lamp providing diffused light. Frame in brass, brushed and transparent varnished or chrome steel. Blown glass opal diffuser.

Mounting Ceiling and wall

Environment Indoor

Finish Brushed brass, Chrome

Weight 3.7 Kg

1 x HSGS E27 205W 3000K Halolux Ceram.Eco 4200lm - RF19973 1 x LED 13W E27 1400lm 3000K [e] cod. RF25535 DIMMER Light sources available

**Emergency** Without 220-250V Voltage Power **MAX 205W** 

Battery Νo Supply included No

Materials Blown glass, Brass, Steel

Colors F3179057 - Chrome

**1** F3179059 - Brushed brass

Certificate ( € **3 F 1 1 2 0**