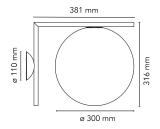

## IC Lights Ceiling/Wall 2

by Michael Anastassiades , 2014

Wall-ceiling lamp providing diffused light. Frame in brass, brushed and transparent varnished or chrome steel. Blown glass opal diffuser.

Mounting Ceiling and wall

Environment Indoor

Finish Brushed brass, Chrome

Weight 3.7 Kg

1 x HSGS E27 205W 3000K Halolux Ceram.Eco 4200lm - RF19973 1 x LED 13W E27 1400lm 3000K [e] cod. RF25535 DIMMER Light sources available

**Emergency** Without 220-250V Voltage Power **MAX 205W** 

Battery Νo Supply included No

Materials Blown glass, Brass, Steel

Colors F3179057 - Chrome

**1** F3179059 - Brushed brass

Certificate ( € **3 F 1 1 2 0**