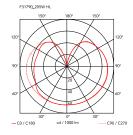

Environment Indoor

Finish Brushed brass, Chrome

Weight 3.7 Kg

1 x HSGS E27 205W 3000K Halolux Ceram.Eco 4200lm - RF19973 1 x LED 13W E27 1400lm 3000K [e] cod. RF25535 DIMMER Light sources available

**Emergency** Without 220-250V Voltage Power **MAX 205W** 