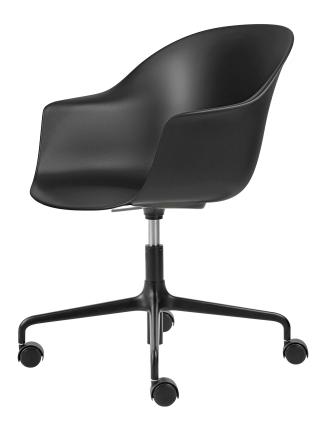

# Bat Meeting Chair - Un-Upholstered, Height adjustable 4-star base w. castors

Designed by GamFratesi - 2018

ITEM NUMBER

61379

DESCRIPTION

The Bat Chair was created with a Scandinavian approach to craft, simplicity and functionalism by Danish-Italian design-duo GamFratesi. The embracing shell with armrests equally embodies both aesthetics and comfort while carrying strong references to the interesting and distinctive shape of a bat's wingspan. Now, the addition of a pneumatic height-adjustment cylinder to the 4-star meeting chair's base makes it able to adapt to the diverse needs of the modern workplace, whether that be at home, an office, or somewhere in between.