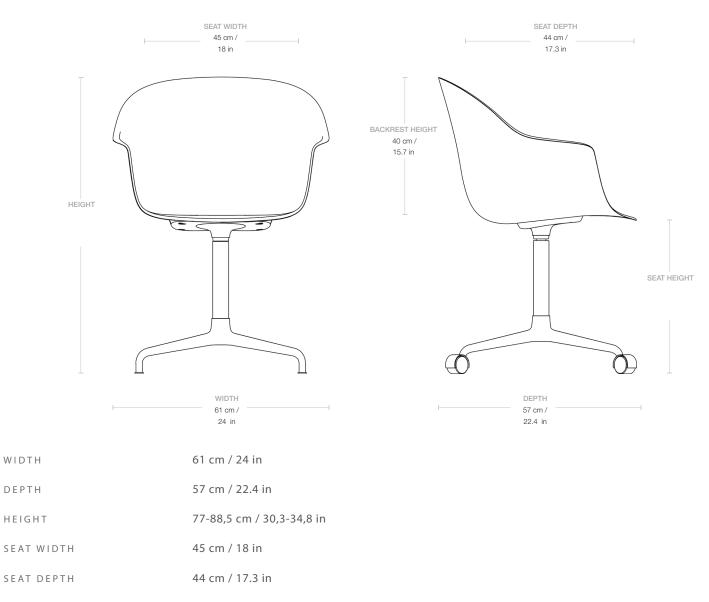

## Dimensions

WIDTH

DEPTH

HEIGHT

MATERIALS

38,5-50 cm / 15,2-19,7 in SEAT HEIGHT

40 cm / 16 in BACKREST HEIGHT