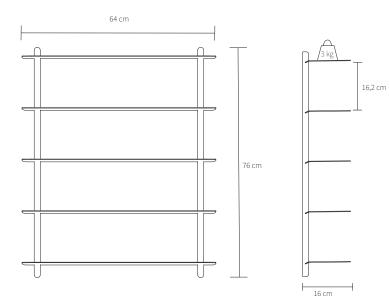

## S P E C I F I C A T I O N S

| Product category                 | Shelves                                                                     |
|----------------------------------|-----------------------------------------------------------------------------|
| Item no.                         | 20140                                                                       |
| EAN code                         | 5712731201407                                                               |
| Country of origin                | Poland                                                                      |
| Tarif                            | 9403.20.80.00                                                               |
| Materials                        | Ash/steel                                                                   |
| Colour                           | Black Ash Black                                                             |
| Product dimensions (H x L x W)   | 76 cm x 64 cm x 16 cm                                                       |
| Packaging dimensions (H x L x W) | 5,5 cm x 122 cm x 16,5 cm                                                   |
| Product weight                   | 9 kg                                                                        |
| Max load                         | 3 kg per shelf                                                              |
| Box Content                      | Screws, Plugs and Manual                                                    |
| Cleaning                         | Use a soft dry cloth to clean the product<br>Do not use household cleaners. |