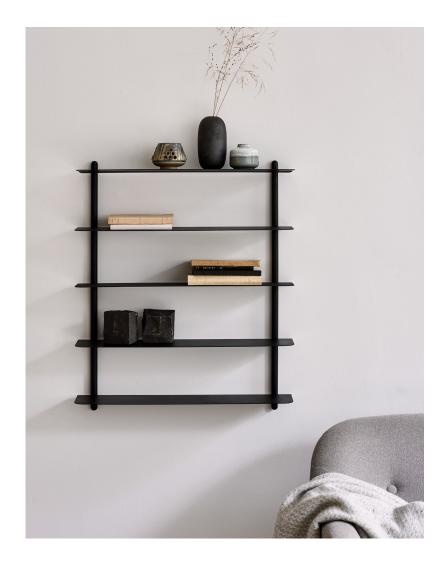

## ΝΙΥΟ

Böttcher & Kayser, 2017

Type Shelf

Variant E

Colours Black Ash Black

Nivo is a minimalistic wall shelf designed by Böttcher & Kayser for Gejst. With no unnecessary details and only clean lines Nivo hangs lightly and elegantly on the wall.

Every component has been carefully thought out both in terms of design, form and function.

There are no visible screws and the shelves are smoothly plugged in to the wooden poles, that have slits made exactly to fit.