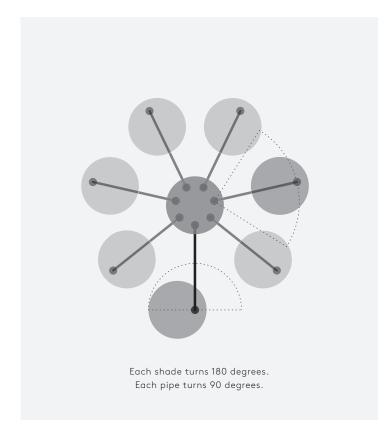

#### **Functions**

Lamp shade turns 180 degrees Pipe turns 90 degrees

#### **Functions**

Lamp shade turns 180 degrees Pipe fixed in base

#### Functions

Lamp shade turns 180 degrees Pipe turns 90 degrees