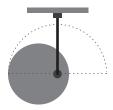

#### **Functions**

Lamp shade turns 180 degrees Pipe turns 90 degrees

### Production

Made in Denmark

L51 x W47 x H47,5 cm

Topview: The shade turns 180°

Top view: The pipe turns 90°