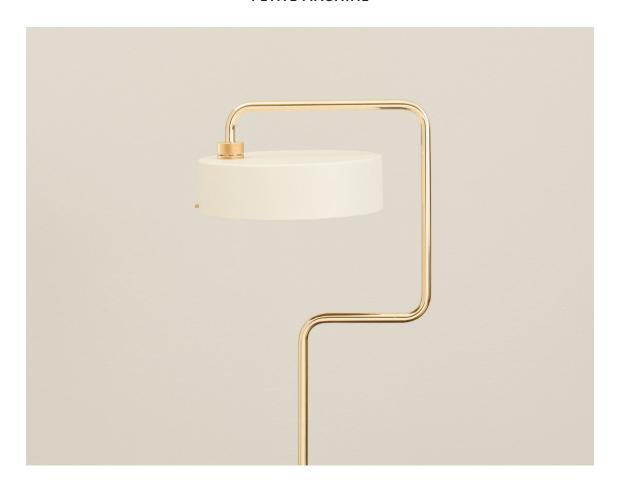

### PETITE MACHINE

Petite Machine Floor 01 in Oyster White.

### PETITE MACHINE

CHANDELIER

FLOOR

H108 cm

W32 cm

WALL

H29 cm

W30 cm

## DATASHEET PETITE MACHINE FLOOR

The Petite Machine series is a family of table, floor, wall and ceiling lamps. They are suitable for decorating all kinds of rooms and meet all lighting needs. The inspiration for the Petite Machine is about playing with movement and distances between the two circular meetings of the tube and the mounting. The design is also strongly inspired by lamp design of the 1930s and 1950s. The color palette is inspired by the 1950's but with a reference to the clarity of contemporary colors. The Petite Machine collection is manufactured by Made By Hand in Denmark, with the utmost attention to detailing and finish.

### Measurements

H108 x W32 cm Shade: Ø20,7 x H6 cm Base: Ø21,1 x H2,3 cm

CE-Certified IP20, E14 Socket, max 60W