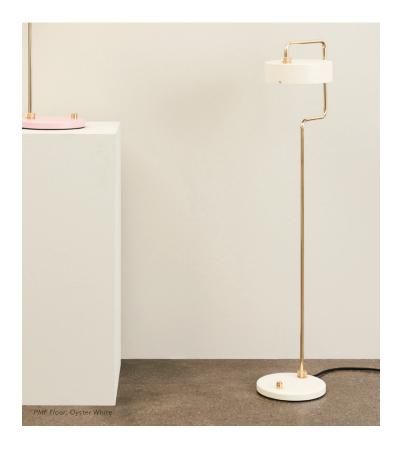

### PETITE MACHINE

Petite Machine Floor 01 in Oyster White.

## DATASHEET PETITE MACHINE FLOOR

The Petite Machine series is a family of table, floor, wall and ceiling lamps. They are suitable for decorating all kinds of rooms and meet all lighting needs. The inspiration for the Petite Machine is about playing with movement and distances between the two circular meetings of the tube and the mounting. The design is also strongly inspired by lamp design of the 1930s and 1950s. The color palette is inspired by the 1950's but with a reference to the clarity of contemporary colors. The Petite Machine collection is manufactured by Made By Hand in Denmark, with the utmost attention to detailing and finish.