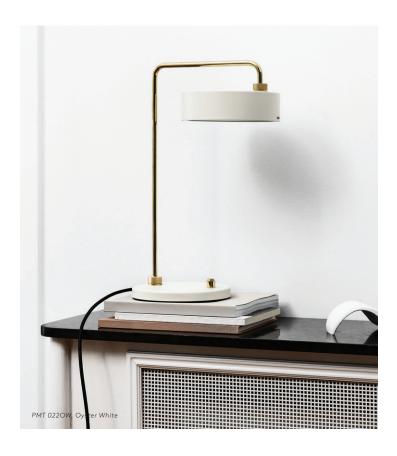

### PETITE MACHINE

Petite Machine Floor 01 in Oyster White.

## DATASHEET PETITE MACHINE TABLE

The Petite Machine series is a family of table, floor, wall and ceiling lamps. They are suitable for decorating all kinds of rooms and meet all lighting needs. The inspiration for the Petite Machine is about playing with movement and distances between the two circular meetings of the tube and the mounting. The design is also strongly inspired by lamp design of the 1930s and 1950s. The color palette is inspired by the 1950's but with a reference to the clarity of contemporary colors. The Petite Machine collection is manufactured by Made By Hand in Denmark, with the utmost attention to detailing and finish.