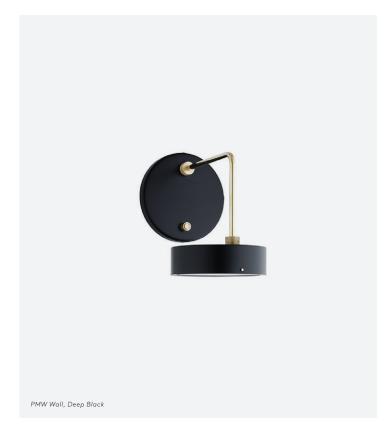

## DATASHEET PETITE MACHINE WALL

The Petite Machine series is a family of table, floor, wall and ceiling lamps. They are suitable for decorating all kinds of rooms and meet all lighting needs. The inspiration for the Petite Machine is about playing with movement and distances between the two circular meetings of the tube and the mounting. The design is also strongly inspired by lamp design of the 1930s and 1950s. The color palette is inspired by the 1950's but with a reference to the clarity of contemporary colors. The Petite Machine collection is manufactured by Made By Hand in Denmark, with the utmost attention to detailing and finish.

### Description

Powder coated steel shade and base. Polished tube and details in brass. Comes with 1,8 meter cord

#### **Functions**

Lamp shade turns 180 degrees Pipe fixed in base

### Measurements

H30 x W29 cm Shade: Ø20,7 x H6 cm Base: Ø21,1 x H2,3 cm

CE-Certified IP20, E14 Socket, max 60W