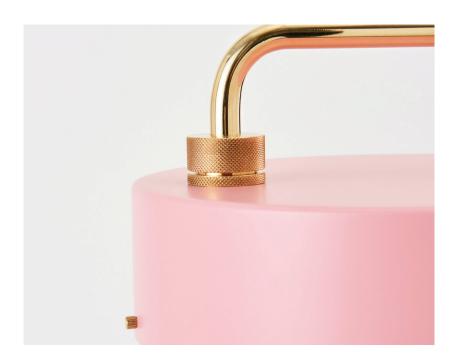

### PETITE MACHINE DETAILS

Base - Brass detail and cord finish.

Shade - Brass details

### Description

Powder coated steel shade and base. Polished tube and details in brass. Comes with 1,8 meter cord

### Description

Powder coated steel shade and base. Polished tube and details in brass. For direct mounting

### Description

Solid polished brass shade base and tube - details in brass.