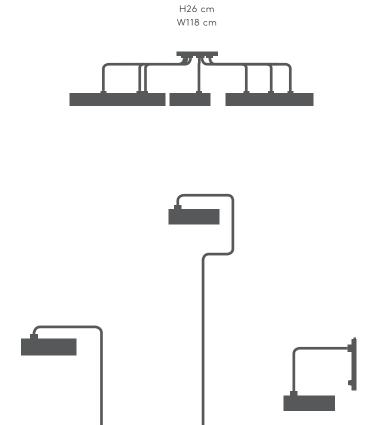

### PETITE MACHINE

CHANDELIER

FLOOR

H108 cm

W32 cm

WALL

H29 cm

W30 cm

### Measurements

H26 x W118 cm Shade: Ø20,7 x H6 cm Base: Ø21,1 x H2,3 cm

CE-Certified IP20, E14 Socket, max 60W

### Production

Made in Denmark

H26 x W118 cm