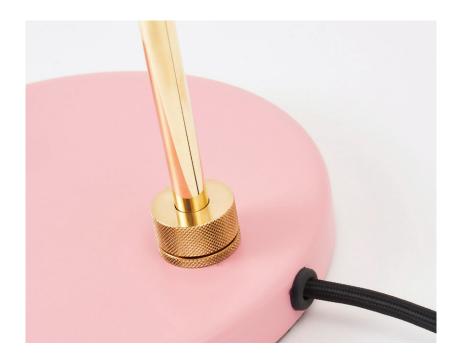

### PETITE MACHINE DETAILS

Base - Brass detail and cord finish.

Shade - Brass details

### Description

Powder coated steel shade and base. Polished tube and details in brass. Comes with 1,8 meter cord

### Description

Powder coated steel shade and base. Polished tube and details in brass. For direct mounting

### Description

Solid polished brass shade base and tube - details in brass.