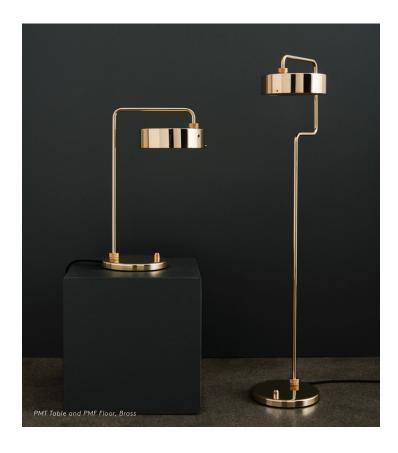

## DATASHEET PETITE MACHINE TABLE

The Petite Machine series is a family of table, floor, wall and ceiling lamps. They are suitable for decorating all kinds of rooms and meet all lighting needs. The inspiration for the Petite Machine is about playing with movement and distances between the two circular meetings of the tube and the mounting. The design is also strongly inspired by lamp design of the 1930s and 1950s. The color palette is inspired by the 1950's but with a reference to the clarity of contemporary colors. The Petite Machine collection is manufactured by Made By Hand in Denmark, with the utmost attention to detailing and finish.

## DATASHEET PETITE MACHINE FLOOR

The Petite Machine series is a family of table, floor, wall and ceiling lamps. They are suitable for decorating all kinds of rooms and meet all lighting needs. The inspiration for the Petite Machine is about playing with movement and distances between the two circular meetings of the tube and the mounting. The design is also strongly inspired by lamp design of the 1930s and 1950s. The color palette is inspired by the 1950's but with a reference to the clarity of contemporary colors. The Petite Machine collection is manufactured by Made By Hand in Denmark, with the utmost attention to detailing and finish.

# DATASHEET PETITE MACHINE BRASS

The exclusive all-brass edition of Petite Machine is polished to a mirrorfinish. This finish can be attained again and again over time by hand polishing. Brass is a living material and the all-brass edition of Petite Machine will patinate in a natural way over time, giving it a slightly darker and warmer look.