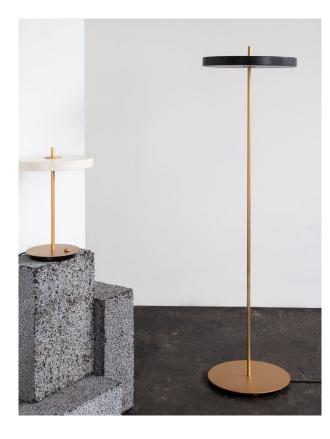

## ASTERIA FLOOR | FLOOR LAMP

Designed by Soren Ravn Christensen

|             | Floor lamp<br>Comes with E26 / E27                                                                              |
|-------------|-----------------------------------------------------------------------------------------------------------------|
|             | <b>TESTS &amp; CERTIFICATIONS</b><br>CE (for indoor use), IP2X, UL/cUL certified                                |
|             | <b>DIMENSIONS</b><br>Ø: 43 cm / 16.9"<br>H: 150.7 cm / 4'9"                                                     |
|             | MATERIAL<br>Steel, Aluminium and Acrylic<br>Incl. 2 m / 6'6″ black cord                                         |
|             | <b>WEIGHT INCL. PACKAGING</b><br>9.3 kg / 20.5 lb                                                               |
| ŷ           | LIGHT SOURCE<br>24W LED panel built-in. 3000 K - 1100 lm. RA: >80<br>Dimmable. 25000 H                          |
| ¢<br>↓<br>↓ | <b>PACKAGING</b><br>Gift box dimensions (L x W x H):<br>45 x 45 x 13 cm / 17.7 x 17.7 x 5″                      |
| $\bigcirc$  | <b>ASSEMBLY TIME</b><br>15 min - video guide at umage.com                                                       |
|             | MEDIA KIT<br>Photos and press material<br>Download at umagepress.com                                            |
| #           | ORDERING INFORMATIONAsteria floor pearl whiteAsteria floor antracite greyEU #2337 / US #3018EU #2338 / US #3019 |

## A TIGHT AND SLEEK EXPRESSION

The Asteria floor is born at the crossroads of design, technology and craftsmanship. It incorporates a built-in LED technology with a shape so minimal that it will never go out of style.

The LED panel is dimmable and has a white diffuser ensuring a soft illumination in the surrounding space. The brass stem going through the floor lamp as a vertical axis, reinforces a tight expression and by turning the top part of the stem you easily turn the light on and off.