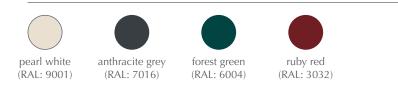

Asteria floor forest green

Asteria floor ruby red

EU #2339 / US #3020

EU #2341 / US #3022

Colour variations

The specifications and dimensions are subject to change without notice. Document date: 03-12-2019 | info@umage.com | www.umage.com Kongens Nytorv 15, DK-1050 Copenhagen K | +45 31 39 31 31 (tel) & 185 Wythe Ave 2FL, Brooklyn, NY 11249 | +1 646-790-7171 (tel)