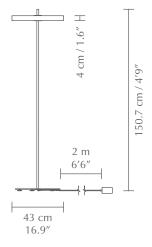

## ASTERIA FLOOR | FLOOR LAMP

Designed by Soren Ravn Christensen

|             | Floor lamp<br>Comes with E26 / E27                                                                              |
|-------------|-----------------------------------------------------------------------------------------------------------------|
|             | <b>TESTS &amp; CERTIFICATIONS</b><br>CE (for indoor use), IP2X, UL/cUL certified                                |
|             | <b>DIMENSIONS</b><br>Ø: 43 cm / 16.9"<br>H: 150.7 cm / 4'9"                                                     |
|             | MATERIAL<br>Steel, Aluminium and Acrylic<br>Incl. 2 m / 6'6″ black cord                                         |
|             | <b>WEIGHT INCL. PACKAGING</b><br>9.3 kg / 20.5 lb                                                               |
| ŷ           | LIGHT SOURCE<br>24W LED panel built-in. 3000 K - 1100 lm. RA: >80<br>Dimmable. 25000 H                          |
| ¢<br>↓<br>↓ | <b>PACKAGING</b><br>Gift box dimensions (L x W x H):<br>45 x 45 x 13 cm / 17.7 x 17.7 x 5″                      |
| $\bigcirc$  | <b>ASSEMBLY TIME</b><br>15 min - video guide at umage.com                                                       |
|             | MEDIA KIT<br>Photos and press material<br>Download at umagepress.com                                            |
| #           | ORDERING INFORMATIONAsteria floor pearl whiteAsteria floor antracite greyEU #2337 / US #3018EU #2338 / US #3019 |