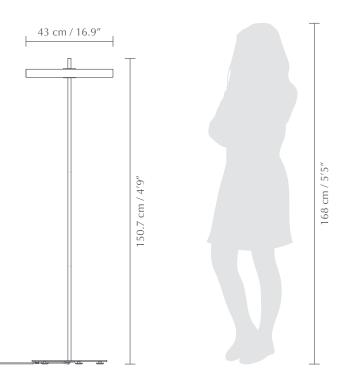

## ASTERIA FLOOR | FLOOR LAMP

Designed by Soren Ravn Christensen

|             | Floor lamp<br>Comes with E26 / E27                                                                              |
|-------------|-----------------------------------------------------------------------------------------------------------------|
|             | <b>TESTS &amp; CERTIFICATIONS</b><br>CE (for indoor use), IP2X, UL/cUL certified                                |
|             | <b>DIMENSIONS</b><br>Ø: 43 cm / 16.9"<br>H: 150.7 cm / 4'9"                                                     |
|             | MATERIAL<br>Steel, Aluminium and Acrylic<br>Incl. 2 m / 6'6″ black cord                                         |
|             | <b>WEIGHT INCL. PACKAGING</b><br>9.3 kg / 20.5 lb                                                               |
| ŷ           | LIGHT SOURCE<br>24W LED panel built-in. 3000 K - 1100 lm. RA: >80<br>Dimmable. 25000 H                          |
| ¢<br>↓<br>↓ | <b>PACKAGING</b><br>Gift box dimensions (L x W x H):<br>45 x 45 x 13 cm / 17.7 x 17.7 x 5″                      |
| $\bigcirc$  | <b>ASSEMBLY TIME</b><br>15 min - video guide at umage.com                                                       |
|             | MEDIA KIT<br>Photos and press material<br>Download at umagepress.com                                            |
| #           | ORDERING INFORMATIONAsteria floor pearl whiteAsteria floor antracite greyEU #2337 / US #3018EU #2338 / US #3019 |