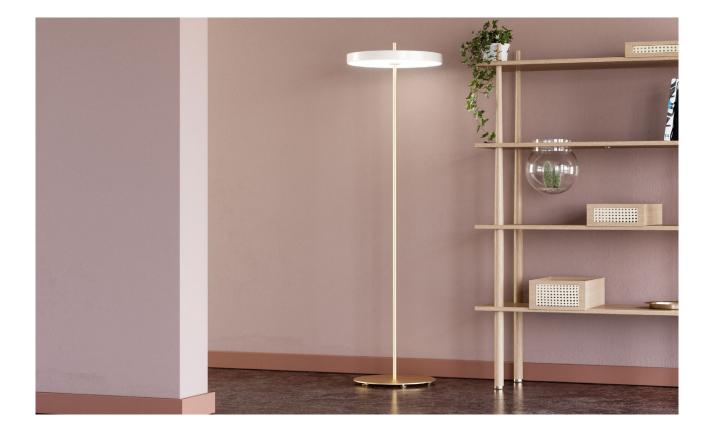

## A TIGHT AND SLEEK EXPRESSION

The Asteria floor is born at the crossroads of design, technology and craftsmanship. It incorporates a built-in LED technology with a shape so minimal that it will never go out of style.

"The new Asteria floor lamp is the perfect addition to your living room or dining room but will also stand out as a chic design piece in a restaurant or office space." – Søren Ravn Christensen, Chief Creative Developer at UMAGE

The LED panel is dimmable and has a white diffuser ensuring a soft illumination in the surrounding space. The brass stem going through the floor lamp as a vertical axis, reinforces a tight expression and by turning the top part of the stem you easily turn the light on and off.