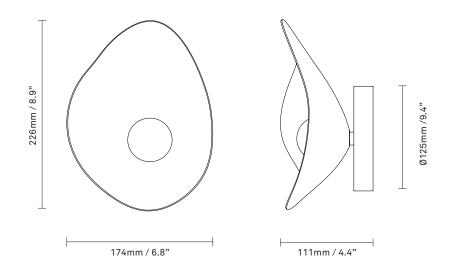

| Product no.: | EU - 2125001                                                                                                                                     | Certifications: | CE, UKCA, IP20, Class II                                                                |
|--------------|--------------------------------------------------------------------------------------------------------------------------------------------------|-----------------|-----------------------------------------------------------------------------------------|
| Туре:        | Wall lamp - indoor                                                                                                                               | For informatio  | n about IP ratings, click <u>here</u>                                                   |
| Colour:      | Metal: dark broze, white                                                                                                                         | Cleaning:       | Use a soft dry cloth to clean the product.                                              |
| Materials:   | Powder coated metal, glass                                                                                                                       | -               | Do not use household cleaners.                                                          |
| Dimensions:  | 226mm / 8.9" x 174mm / 6.8"<br>x 111mm / 4.4"                                                                                                    | Light source:   | Input voltage: 230 Vac / 50 Hz<br>System wattage: 5 W                                   |
| Weight:      | 480g                                                                                                                                             |                 | Replaceable integrated LED<br>LED wattage: 3 W                                          |
| Packaging:   | Dimensions: L: 270 mm / 10.6" x<br>W: 280mm / 11" x H: 147mm / 5.8"<br>Weight: 520g<br>Total weight incl. product: 1000g<br>Number of parcels: 1 |                 | Energy class: G<br>Nominal LED efficacy: 70 lm / W<br>Estimated lifetime: 29,000h (L90) |
|              | Material: Brown cardboard                                                                                                                        | Photometric:    | Luminous flux: 350lm<br>CCT.: 2700 K<br>SDCM.: < 3<br>CRI: > 90 Ra                      |