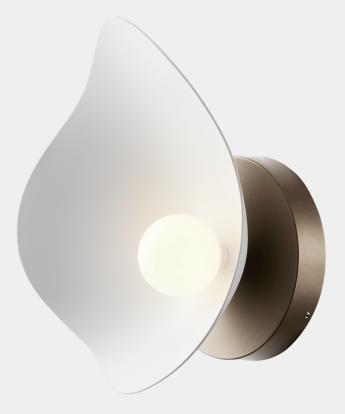

## NUURA

FLORII 1 WALL dark bronze / white

Design: Jessica Vedel, 2024

## NUURA

**Florii 1 Wall** is a singular wall lamp that creates a captivating play between light and shadow from its petal-formed shade, which diffuses a soft, integrated LED light.

Explore the rest of the Florii collection on our website, here