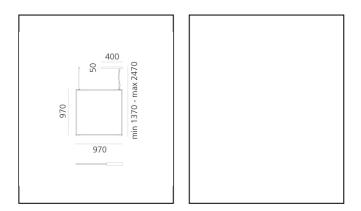

#### DIMENSIONS

- Length: cm 97
- Width: cm 1.7
- Height: cm 97
- Max Height from ceiling: cm 247