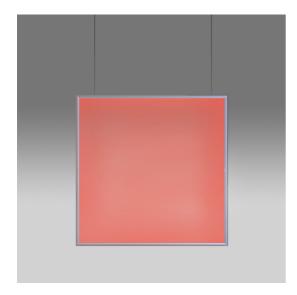

# Discovery Space Square - RGBW -Satinized aluminium - App Compatible

Ernesto Gismondi

DESCRIPTION

Discovery is an unobtrusive, utterly absent and immaterial element. Its volume is only perceived when switched on, thanks to the light that outlines the central emitting surface. The result is a uniform light, ideal for working environments. The company's great optoelectronic skills, combined with a thorough culture of design and with technological know-how, produces a perfectly all-purpose and surprising solution, which translates innovation into emotional perception.

#### FEATURES

- Article Code: 2001010APP
- Colour: Satinized aluminium
- Installation: Suspension
- Material: Technopolymer, aluminium
- Series: Design Collection
- Environment: Indoor
- design by: Ernesto Gismondi