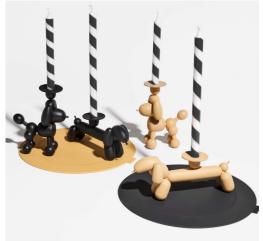

Can-dolly Can-dog

- Filling Aluminum
- Coating Fine texture powdercoating
- Weight product Can-dolly: 1113 gr Can-dog: 1199 gr
- Dimensions
  Can-dolly: 20.5 x 16 x 9.5 cm
  Can-dog: 10.7 x 28.5 x 8.2 cm
- Weight product + packaging Can-dolly: 1508 gr Can-dog: 1666 gr

- Dimensions packaging Can-dolly: 21.2 x 21.2 x 11.5 cm Can-dog: 34.2 x 18.2 x 10 cm
- ★ Features
  - Can be used with standard candles up to
  - 22 mm (average sizes) • Decorative
  - High quality
  - Affordable price
- Safety warnings
  Don't pour water over the Fatboy Can-dog/
  - Can-dolly nor use sharp objects to remove the wax
  - Never leave your candle
    unattended

Can-dog, inspired by Attackle!

Quirky eye-catcher at any party

Can-dolly, inspired by Dolly

Looks like a balloon animal