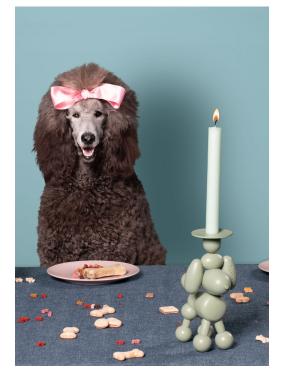

Can-dog, inspired by Attackle!

Quirky eye-catcher at any party

Can-dolly, inspired by Dolly

Looks like a balloon animal