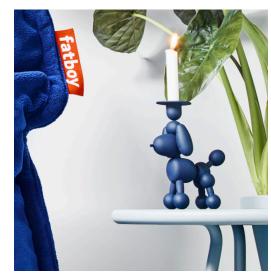

Can-dog, inspired by Attackle!

Quirky eye-catcher at any party

Can-dolly, inspired by Dolly

Looks like a balloon animal