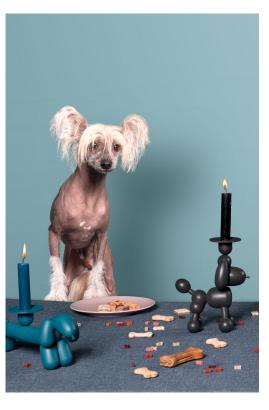

Can-dog, inspired by Attackle!

Quirky eye-catcher at any party

Can-dolly, inspired by Dolly

Looks like a balloon animal