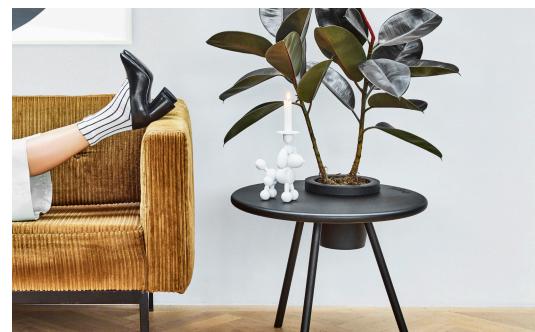

Can-dog, inspired by Attackle!

Quirky eye-catcher at any party

Can-dolly, inspired by Dolly

Looks like a balloon animal