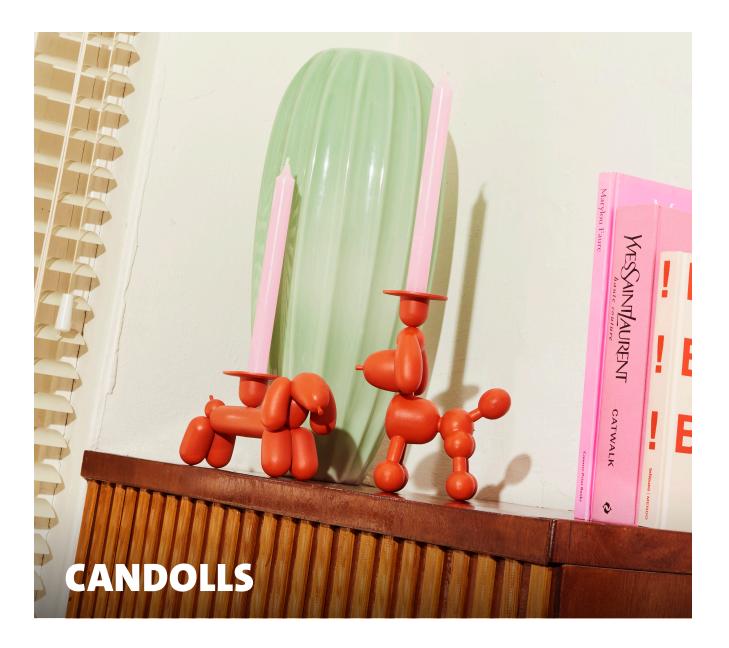

Can-dolly Can-dog

- Filling Aluminum
- Coating Fine texture powdercoating
- Weight product Can-dolly: 1113 gr Can-dog: 1199 gr
- Dimensions
  Can-dolly: 20.5 x 16 x 9.5 cm
  Can-dog: 10.7 x 28.5 x 8.2 cm
- Weight product + packaging Can-dolly: 1508 gr Can-dog: 1666 gr

- Dimensions packaging Can-dolly: 21.2 x 21.2 x 11.5 cm Can-dog: 34.2 x 18.2 x 10 cm
- ★ Features
  - Can be used with standard candles up to
  - 22 mm (average sizes) • Decorative
  - High quality
  - Affordable price
- Safety warnings
  Don't pour water over the Fatboy Can-dog/
  - Can-dolly nor use sharp objects to remove the wax
  - Never leave your candle
    unattended

Can-dog, inspired by Attackle!

Quirky eye-catcher at any party

Can-dolly, inspired by Dolly

Looks like a balloon animal