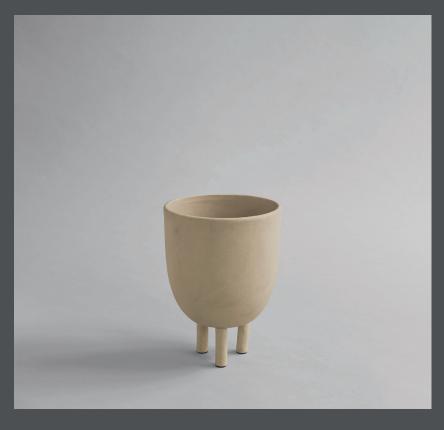

## **DUCK POT**

The Duck series is exuberant in its expression challenging the simplicity of nature with its rawness into a simple, yet interesting design object.

The Duck series consists of treys, vases, bowls and pots all in different shapes, sizes and colors giving each item of the series a unique look.

This is a hand glazed and natural product therefore the colors may variate.

Not waterproof safe.

Designed by Nicolaj Nøddesbo & Tommy Hyldahl

**Product no: 111038** 

Type: Pot - Indoor

Colour: Sand

**Material: Ceramic** 

**Care instructions:** 

Use a soft dry cloth to clean the product.

Do not use household cleaners.

Not waterproof

Dimensions: H27 / D20 CM

Country of origin: CN

Product weight: 2,50 Kg

Packaging: