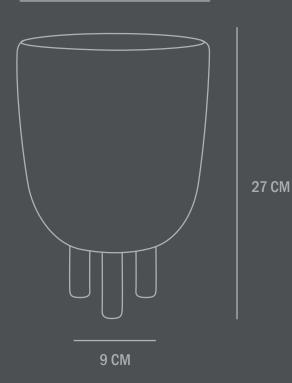

**Care instructions:** 

Use a soft dry cloth to clean the product.

Do not use household cleaners.

Not waterproof

Dimensions: H27 / D20 CM

Country of origin: CN

Product weight: 2,50 Kg

Packaging: