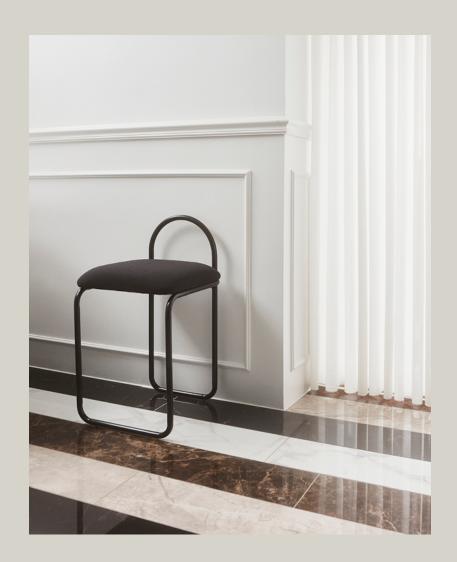

### ANGUI CHAIR / BY AYTM DESIGN TEAM

Taking a moment to relax, and resting your legs for a little while, the ANGUI chair is the perfect place to do so. Use it in the hallway, in the bedroom or wherever you need a place to rest. The ANGUI family is a beautiful range of different furniture, including benches, chairs, shelves and mirrors in a wide variety of colours and sizes. The pipe styled frame and tone in tone creates sophisticated pieces that will enhance and contribute to your own personal style.