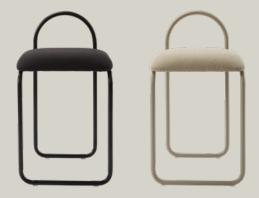

## **SPECIFICATIONS**

PRODUCT TYPE ..... Chair ANGUI PRODUCT NAME •••••• COLOURS Anthracite bouclé Taupe bouclé **DIMENSIONS** L37 x W39 x H68 cm 4,97 kg WEIGHTSITTING HEIGHT 51 cm MATERIAL - FRAMESteel with powder coating PU foam & Plywood / MDF MATERIAL — SEAT Fabric: 92% RPET & 8% Polyester ≈ 2,5 recycled bottles (Gabriel Grain fabric) Taupe bouclé: 22886I253 GABRIEL GRAIN DESIGN NO. ...... Anthracite bouclé: 228860328 Click to read more about Gabriel Grain fabric specifications GABRIEL GRAIN MATERIAL QUANTITY PER PARCEL  $L70 \times W40 \times HI4 cm$ PACKAGING DIMENSIONS PACKAGING WEIGHT 6 kg COMPLIANT WITH EN 16139; EN 1021-1 & 2 ANSI/BIFMA X5.4; TBII7-2013 160 kg MAXLOADUS FR LEGISLATION The Gabriel Grain fabric complies with US FR legislation ..... For the contract market kindly use the  $PLEASE\ NOTE$ attached feet for recommended stability

# **VARIATIONS**