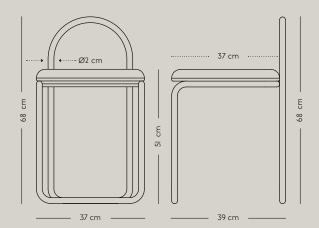

## **SPECIFICATIONS**

PRODUCT TYPE ..... Chair ANGUI PRODUCT NAME •••••• COLOURS Anthracite bouclé Taupe bouclé **DIMENSIONS** L37 x W39 x H68 cm 4,97 kg WEIGHTSITTING HEIGHT 51 cm MATERIAL - FRAMESteel with powder coating PU foam & Plywood / MDF MATERIAL — SEAT Fabric: 92% RPET & 8% Polyester ≈ 2,5 recycled bottles (Gabriel Grain fabric) Taupe bouclé: 22886I253 GABRIEL GRAIN DESIGN NO. ...... Anthracite bouclé: 228860328 Click to read more about Gabriel Grain fabric specifications GABRIEL GRAIN MATERIAL QUANTITY PER PARCEL  $L70 \times W40 \times HI4 cm$ PACKAGING DIMENSIONS PACKAGING WEIGHT 6 kg COMPLIANT WITH EN 16139; EN 1021-1 & 2 ANSI/BIFMA X5.4; TBII7-2013 160 kg MAXLOADUS FR LEGISLATION The Gabriel Grain fabric complies with US FR legislation ..... For the contract market kindly use the  $PLEASE\ NOTE$ attached feet for recommended stability