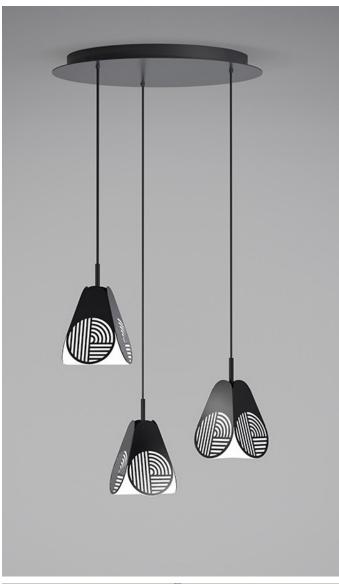

## **NOTIC TRIPLETTE**

NOTCHI

Notic is an homage to classical architectural elements. The graphical metal shade embraces the complex geometry of the glass and spreads the light in a hypnotic way. The lamps have a focused down light combined with a gentle illumination through the shade. With the resemblance of a hypnotic pendulum the beholder might even find something within themselves.

PRODUCT Notic Triplette

SIZE Lamp: 180 mm (H), 153 mm (W), 153 mm (D)

Canopy: 500 mm (Ø), 38 mm (H)

 MOUNTING
 Ceiling

 PRODUCT CODE
 BSN02003-X3

 FITTING
 3 x G9 (not included)

 WATT
 Max 25w (each lamp)

ENVIRONMENT Indoor
FINISH Matt paint
COLOR Black
VOLTAGE 220-240v
CORD LENGTH 3000 mm