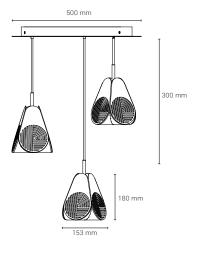

PRODUCT Notic Triplette

SIZE Lamp: 180 mm (H), 153 mm (W), 153 mm (D)

Canopy: 500 mm (Ø), 38 mm (H)

 MOUNTING
 Ceiling

 PRODUCT CODE
 BSN02003-X3

 FITTING
 3 x G9 (not included)

 WATT
 Max 25w (each lamp)

ENVIRONMENT Indoor
FINISH Matt paint
COLOR Black
VOLTAGE 220-240v
CORD LENGTH 3000 mm