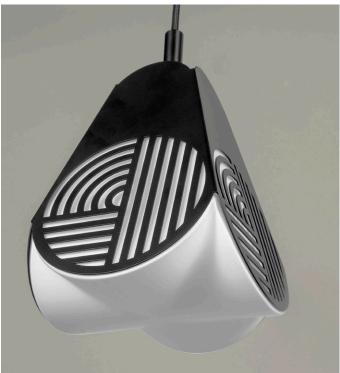

## **NOTIC TRIPLETTE**

NOTCHI

Notic is an homage to classical architectural elements. The graphical metal shade embraces the complex geometry of the glass and spreads the light in a hypnotic way. The lamps have a focused down light combined with a gentle illumination through the shade. With the resemblance of a hypnotic pendulum the beholder might even find something within themselves.

MATERIAL Steel and opal glass.

TECHNICAL DESCRIPTION Pendant lamp configuration in patterned steel

and casted opal glass.