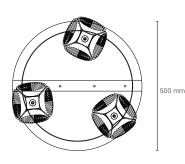

PRODUCT Notic Triplette

SIZE Lamp: 180 mm (H), 153 mm (W), 153 mm (D)

Canopy: 500 mm (Ø), 38 mm (H)

 MOUNTING
 Ceiling

 PRODUCT CODE
 BSN02003-X3

 FITTING
 3 x G9 (not included)

 WATT
 Max 25w (each lamp)

ENVIRONMENT Indoor
FINISH Matt paint
COLOR Black
VOLTAGE 220-240v
CORD LENGTH 3000 mm