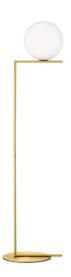

## IC Lights Floor 2

by Michael Anastassiades , 2014

Floor lamp providing diffused light. Frame in brass, brushed and transparent varnished or chrome steel. Blown glass opal diffuser. Dimmer on the power chord.

Mounting Floor Indoor Environment

Finish Brushed brass, Chrome

Weight 10.0 Kg

1 x HSGS E27 205W 3000K Halolux Ceram.Eco 4200lm - RF19973 1 x LED 13W E27 1400lm 3000K [e] cod. RF25535 DIMMER Light sources available

**Emergency** Without

Switching Dimmer on the power chord

Voltage 220-240V **MAX 205W** Power

Νo **Battery** Supply included Νo

Materials Blown glass, Brass, Steel

Colors F3174057 - Chrome

**1** F3174059 - Brushed brass