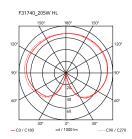

Mounting Floor Indoor Environment

Finish Brushed brass, Chrome

Weight 10.0 Kg

1 x HSGS E27 205W 3000K Halolux Ceram.Eco 4200lm - RF19973 1 x LED 13W E27 1400lm 3000K [e] cod. RF25535 DIMMER Light sources available

**Emergency** Without

Switching Dimmer on the power chord

Voltage 220-240V **MAX 205W** Power

Νo **Battery** Supply included Νo

Materials Blown glass, Brass, Steel

Colors F3174057 - Chrome

**1** F3174059 - Brushed brass