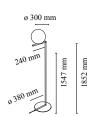

Mounting Floor Indoor Environment

Finish Brushed brass, Chrome

Weight 10.0 Kg

1 x HSGS E27 205W 3000K Halolux Ceram.Eco 4200lm - RF19973 1 x LED 13W E27 1400lm 3000K [e] cod. RF25535 DIMMER Light sources available