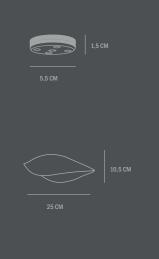

Cable: Fabric covered cable / Black

Mounting plate: H1,3/W5,5 CM

Cieling cup: H19,5 /W6 CM

Cable 1. from 15 to 85 CM / Cable 2. 90 CM

Country of origin: CN Product weight: Kg

Packaging:
Dimensions: L / W / H CM
Total weight incl. product: Kg