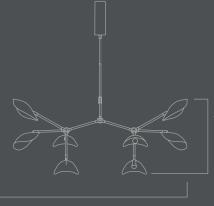

While The Drop Chandelier collection honors modernist lamp designs of the 1950s, it also celebrates an experimental, innovative approach with its gently curving shades and 14 flexible and functional adjustable arms - creating countless options, variations and angles.