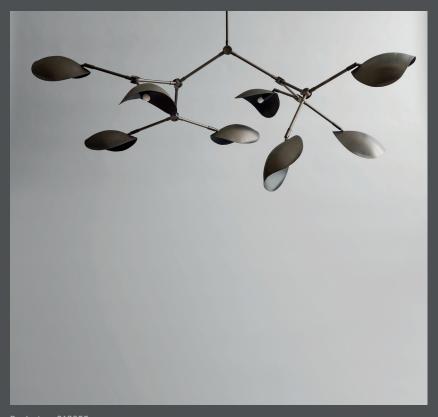

## STINGRAY CHANDELIER BRONZE

You almost feel the movement of the Drop Chandelier. As a free-flowing sculpture, it takes in the space and insists on a life of its own - just like the floating movement of Stingray fish which is the inspiration behind the design of the lampshades.

While The Drop Chandelier collection honors modernist lamp designs of the 1950s, it also celebrates an experimental, innovative approach with its gently curving shades and 14 flexible and functional adjustable arms - creating countless options, variations and angles.

The beautifully crafted plated metal body is subsequently hand brushed and the lamp brightens up the room elegantly with a warm, pleasant light.

Designed by Kristian Sofus Hansen & Tommy Hyldahl.

Type: Chandelier / Indoor