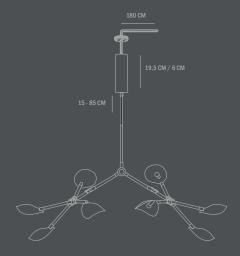

Cable: Fabric covered cable / Black

Mounting plate: H1,3/W5,5 CM

Cieling cup: H19,5 /W6 CM

Cable 1. from 15 to 85 CM / Cable 2. 90 CM

Country of origin: CN Product weight: Kg

Packaging:
Dimensions: L / W / H CM
Total weight incl. product: Kg

Suitable for rooms with a height of 230-320 CM.