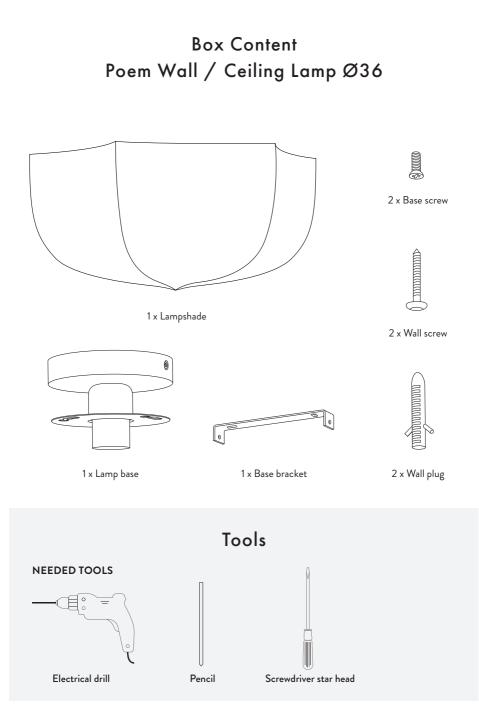

1

Mark and drill two holes where the lamp is to be placed. (Use an electrical drill) Set up the ceiling bracket with appropriate screws and two wallplugs.

Connect the power cable through the hole of the canopy. (Cable not included) **OPTIONAL CONNECTION:** Connect the hardwire power cable from the wall/ceiling.

Mount the lamp base on the wall/ceiling with the 2 screws in bracket.

6

Mount a bulb E27 in the lamp. (Bulb not included).

4

Mount the lampshade on the base. Push up and turn it right.