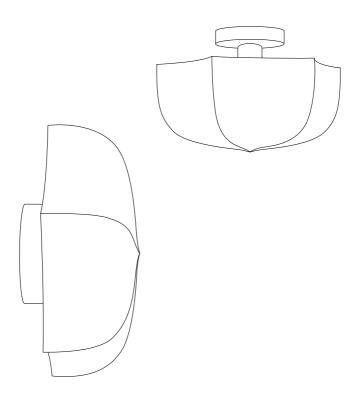

Mount the lamp base on the wall/ceiling with the 2 screws in bracket.

6

Mount a bulb E27 in the lamp. (Bulb not included).

4

Mount the lampshade on the base. Push up and turn it right.