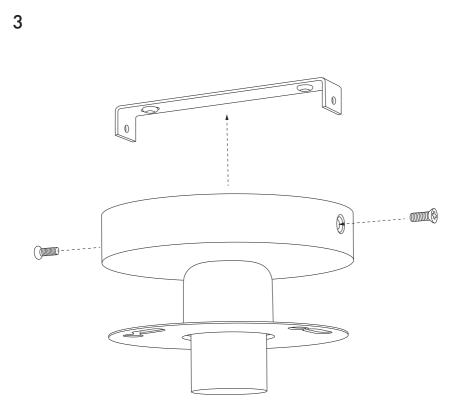

1

Mark and drill two holes where the lamp is to be placed. (Use an electrical drill) Set up the ceiling bracket with appropriate screws and two wallplugs.

Connect the power cable through the hole of the canopy. (Cable not included) **OPTIONAL CONNECTION:** Connect the hardwire power cable from the wall/ceiling.