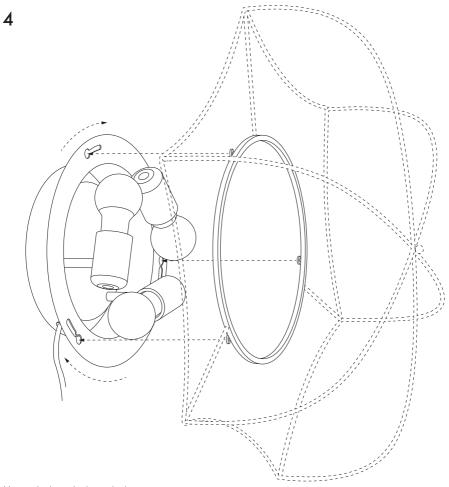

Mount the lamp base on the wall/ceiling with the 2 screws in bracket.

6

Mount a bulb E27 in the lamp. (Bulb not included).

4

Mount the lampshade on the base. Push up and turn it right.