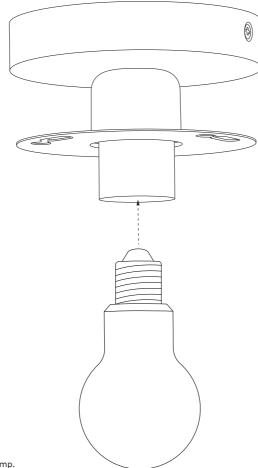

Mount the lamp base on the wall/ceiling with the 2 screws in bracket.

6

Mount a bulb E27 in the lamp. (Bulb not included).

4

Mount the lampshade on the base. Push up and turn it right.