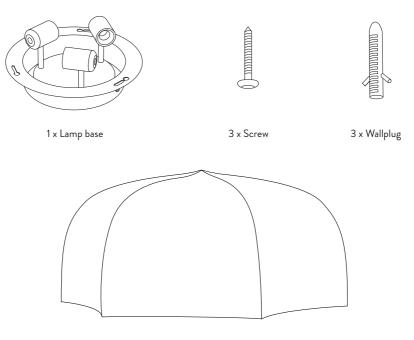

### Box Content Poem Wall / Ceiling Lamp Ø60

Connect the power cable through the hole of the canopy. (Cable not included) **OPTIONAL CONNECTION:** Connect the hardwire power cable from the wall/ceiling.