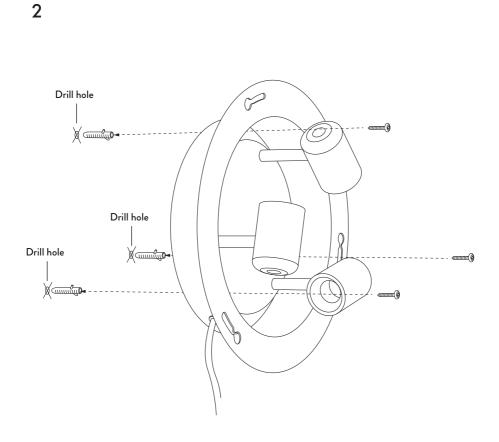

Mark and drill three holes where the lamp is to be placed. (Use an electrical drill) Set up the lamp base with appropriate screws and three wallplugs.

3

Mount three bulb E27 in the lamp. (Bulb not included).