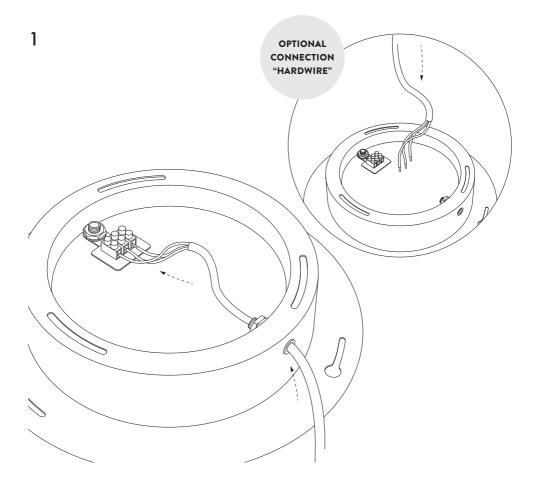

1

Mark and drill two holes where the lamp is to be placed. (Use an electrical drill) Set up the ceiling bracket with appropriate screws and two wallplugs.

Connect the power cable through the hole of the canopy. (Cable not included) **OPTIONAL CONNECTION:** Connect the hardwire power cable from the wall/ceiling.

### Box Content Poem Wall / Ceiling Lamp Ø60

Connect the power cable through the hole of the canopy. (Cable not included) **OPTIONAL CONNECTION:** Connect the hardwire power cable from the wall/ceiling.