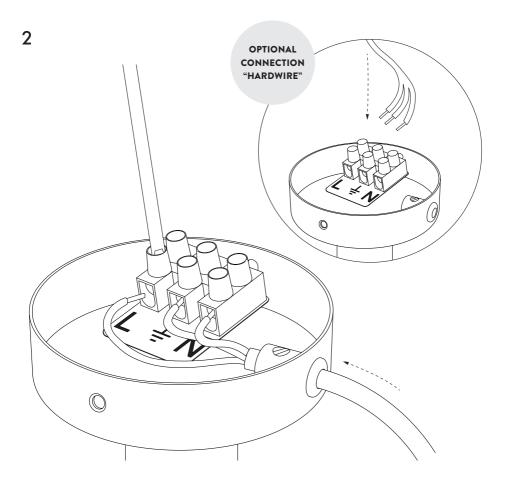

1

Mark and drill two holes where the lamp is to be placed. (Use an electrical drill) Set up the ceiling bracket with appropriate screws and two wallplugs.

Connect the power cable through the hole of the canopy. (Cable not included) **OPTIONAL CONNECTION:** Connect the hardwire power cable from the wall/ceiling.