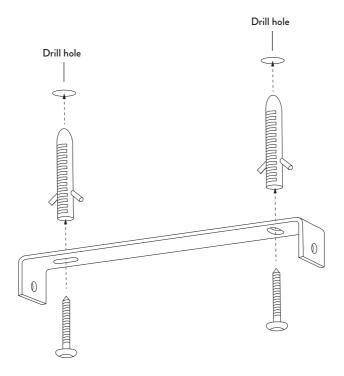

1

Mark and drill two holes where the lamp is to be placed. (Use an electrical drill) Set up the ceiling bracket with appropriate screws and two wallplugs.

Connect the power cable through the hole of the canopy. (Cable not included) **OPTIONAL CONNECTION:** Connect the hardwire power cable from the wall/ceiling.