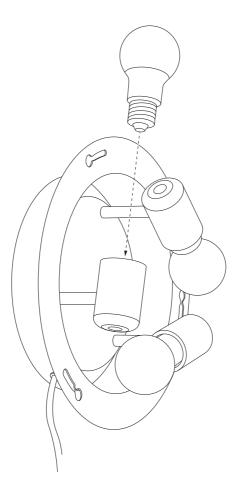

Mount the lamp base on the wall/ceiling with the 2 screws in bracket.

6

Mount a bulb E27 in the lamp. (Bulb not included).

4

Mount the lampshade on the base. Push up and turn it right.

Mount the lampshade on the base. Push up and turn it right. fermliving.com