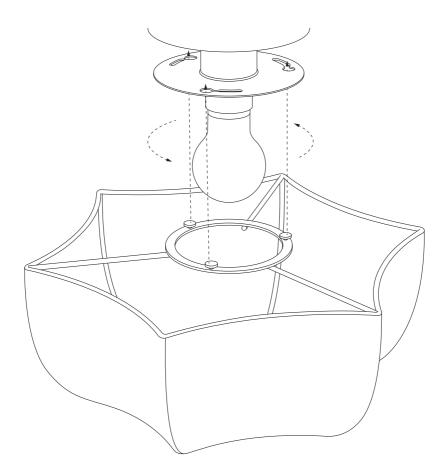

Mount the lamp base on the wall/ceiling with the 2 screws in bracket.

6

Mount a bulb E27 in the lamp. (Bulb not included).

4

Mount the lampshade on the base. Push up and turn it right.