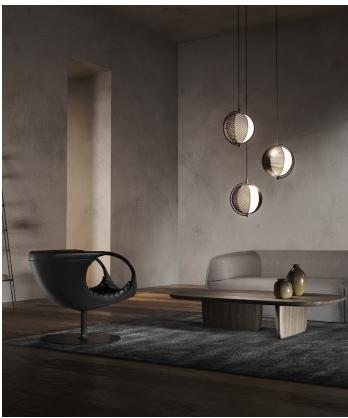

## MONDO TRIPLETTE

ANTONIO FACCO

Mondo Triplette consists of three single pendants mounted in a canopy. Each lamp consist of four metal shades, mounted in pairs, overlapping each other which allow the beholder to interact with the lamp. The possibility of interacting with the lamp offers the user an infinite dialogue.