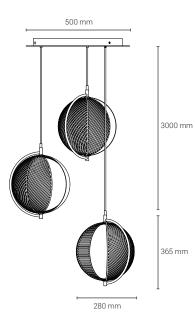

| PRODUCT               | Mondo Triplette                                                    |
|-----------------------|--------------------------------------------------------------------|
| SIZE                  | Lamp: 365 mm (H), 280 mm (Ø)                                       |
|                       | Canopy: 500 mm (Ø), 38 mm (H)                                      |
| MOUNTING              | Ceiling                                                            |
| PRODUCT CODE          | AFM02003-X3                                                        |
| FITTING               | E27 (not included)                                                 |
| WATT                  | Max 40w (each lamp)                                                |
| ENVIRONMENT           | Indoor                                                             |
| FINISH                | Matt paint                                                         |
| COLOR                 | Black                                                              |
| VOLTAGE               | 220-240v                                                           |
| CORD LENGTH           | 300cm                                                              |
| MATERIAL              | Steel and opal glass.                                              |
| TECHNICAL DESCRIPTION | Pendant lamp configuration with movable metal shades with pattern. |

500 mm