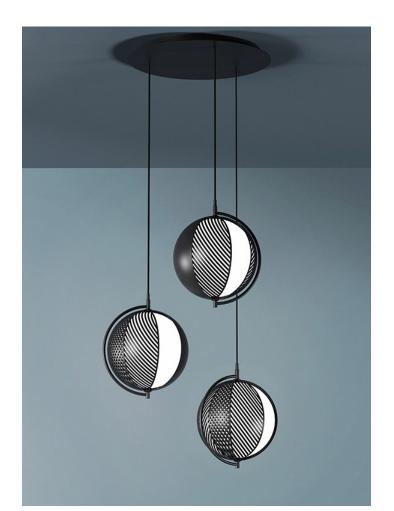

## MONDO TRIPLETTE

ANTONIO FACCO

Mondo Triplette consists of three single pendants mounted in a canopy. Each lamp consist of four metal shades, mounted in pairs, overlapping each other which allow the beholder to interact with the lamp. The possibility of interacting with the lamp offers the user an infinite dialogue.

| PRODUCT               | Mondo Triplette                                                    |
|-----------------------|--------------------------------------------------------------------|
| SIZE                  | Lamp: 365 mm (H), 280 mm (Ø)                                       |
|                       | Canopy: 500 mm (Ø), 38 mm (H)                                      |
| MOUNTING              | Ceiling                                                            |
| PRODUCT CODE          | AFM02003-X3                                                        |
| FITTING               | E27 (not included)                                                 |
| WATT                  | Max 40w (each lamp)                                                |
| ENVIRONMENT           | Indoor                                                             |
| FINISH                | Matt paint                                                         |
| COLOR                 | Black                                                              |
| VOLTAGE               | 220-240v                                                           |
| CORD LENGTH           | 300cm                                                              |
| MATERIAL              | Steel and opal glass.                                              |
| TECHNICAL DESCRIPTION | Pendant lamp configuration with movable metal shades with pattern. |