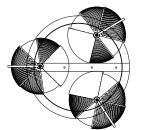

## MONDO TRIPLETTE

ANTONIO FACCO

Mondo Triplette consists of three single pendants mounted in a canopy. Each lamp consist of four metal shades, mounted in pairs, overlapping each other which allow the beholder to interact with the lamp. The possibility of interacting with the lamp offers the user an infinite dialogue.

| PRODUCT               | Mondo Triplette                                                    |
|-----------------------|--------------------------------------------------------------------|
| SIZE                  | Lamp: 365 mm (H), 280 mm (Ø)                                       |
|                       | Canopy: 500 mm (Ø), 38 mm (H)                                      |
| MOUNTING              | Ceiling                                                            |
| PRODUCT CODE          | AFM02003-X3                                                        |
| FITTING               | E27 (not included)                                                 |
| WATT                  | Max 40w (each lamp)                                                |
| ENVIRONMENT           | Indoor                                                             |
| FINISH                | Matt paint                                                         |
| COLOR                 | Black                                                              |
| VOLTAGE               | 220-240v                                                           |
| CORD LENGTH           | 300cm                                                              |
| MATERIAL              | Steel and opal glass.                                              |
| TECHNICAL DESCRIPTION | Pendant lamp configuration with movable metal shades with pattern. |