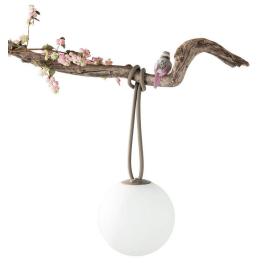

IP55 (Splash- and dustproof)
- Life cycle lamp 50.000 hrs
- Charging time About 4.5 hrs
- Brightness
  Step 1: 19.92 lm
  Step 2: 34.15 lm
  Step 3: 44.8 lm
- C Duration (burning hours) Step 1: 24 hrs

- Step 2: 15 hrs Step 3: 6 hrs
- ↔ Length USB cable
  1.5 m
- Battery type LI-Polymer 1600 Mah
- Hobile chargeable lamps USB type-C
- Adapter specs (Adapter not included)
- # Batch number On the innerpart
- Features
   3 different light settings
  - Rechargeable
  - Portable

## HOW TO ENJOY YOUR PRODUCT TO THE MAX

## Keeping it clean

Use a soft cloth, lukewarm water and liquid soap. Do not use cleaning agents containing alcohol, ammonia, benzene or abrasive substances. Never open the lamp when cleaning.

Outdoor

Indoor



Bolleke



Hang it (almost) anywhere



Easy charging via USB