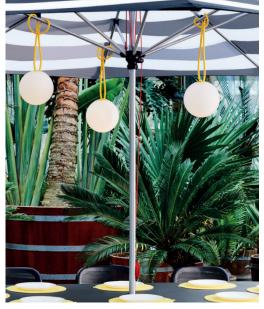

## Keeping it clean

Use a soft cloth, lukewarm water and liquid soap. Do not use cleaning agents containing alcohol, ammonia, benzene or abrasive substances. Never open the lamp when cleaning.

Outdoor

Indoor

Bolleke

Hang it (almost) anywhere

Easy charging via USB