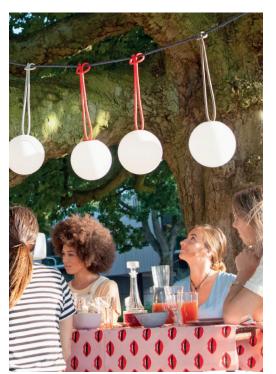

P55 (Splash- and dustproof)
- Life cycle lamp 50.000 hrs
- Charging time About 4.5 hrs
- Brightness
  Step 1: 19.92 lm
  Step 2: 34.15 lm
  Step 3: 44.8 lm
- C Duration (burning hours) Step 1: 24 hrs

- Step 2: 15 hrs Step 3: 6 hrs
- ↔ Length USB cable
  1.5 m
- Battery type LI-Polymer 1600 Mah
- Hobile chargeable lamps USB type-C
- Adapter specs (Adapter not included)
- # Batch number On the innerpart
- Features
   3 different light settings
  - Rechargeable
  - Portable

## HOW TO ENJOY YOUR PRODUCT TO THE MAX

## Keeping it clean

Use a soft cloth, lukewarm water and liquid soap. Do not use cleaning agents containing alcohol, ammonia, benzene or abrasive substances. Never open the lamp when cleaning.

Outdoor

Indoor



Bolleke



Hang it (almost) anywhere



Easy charging via USB