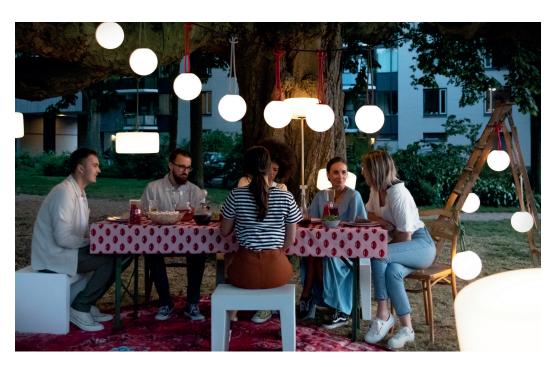

IP IP55 (Splash- and dustproof)
- Life cycle lamp 50.000 hrs
- Charging time About 4.5 hrs
- Brightness
  Step 1: 19.92 lm
  Step 2: 34.15 lm
  Step 3: 44.8 lm
- C Duration (burning hours) Step 1: 24 hrs

- Step 2: 15 hrs Step 3: 6 hrs
- ↔ Length USB cable
  1.5 m
- Battery type LI-Polymer 1600 Mah
- Hobile chargeable lamps USB type-C
- Adapter specs (Adapter not included)
- # Batch number On the innerpart
- Features
   3 different light settings
  - Rechargeable
  - Portable

## HOW TO ENJOY YOUR PRODUCT TO THE MAX

## Keeping it clean

Use a soft cloth, lukewarm water and liquid soap. Do not use cleaning agents containing alcohol, ammonia, benzene or abrasive substances. Never open the lamp when cleaning.

Outdoor

Indoor



Bolleke



Hang it (almost) anywhere



Easy charging via USB