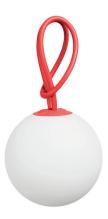

## Bolleke

- 🛱 Material
  - Shade: Polyethylene (HDPE) Innerpart: Acrylonitrile Butadiene Styrene Loop: Silicone Rubber
- Weight product
- Dimensions Ø 20 cm Loop: 100 cm
- Weight product + packaging 1.41 kg
- Dimensions packaging 40 x 25 x 21 cm
- Light color 2700 K

Bolleke

Hang it (almost) anywhere

Easy charging via USB