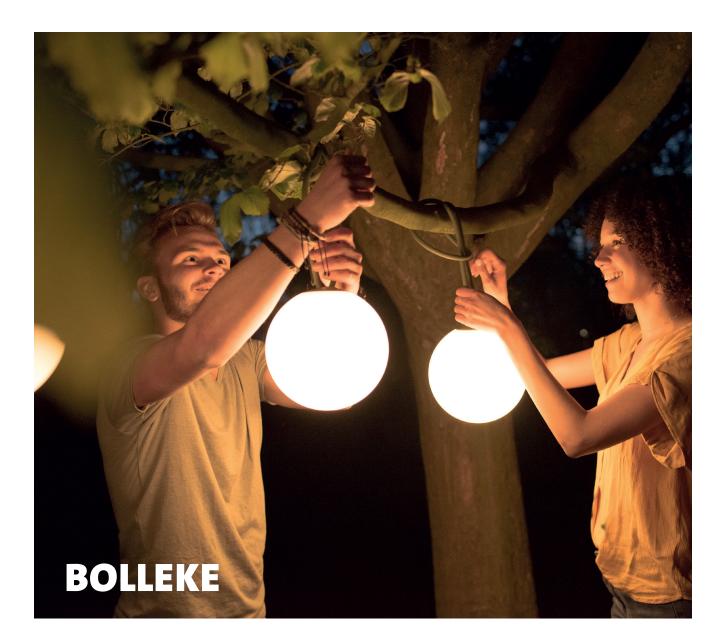

## Bolleke

- 🛱 Material
  - Shade: Polyethylene (HDPE) Innerpart: Acrylonitrile Butadiene Styrene Loop: Silicone Rubber
- Weight product
- Dimensions Ø 20 cm Loop: 100 cm
- Weight product + packaging 1.41 kg
- Dimensions packaging 40 x 25 x 21 cm
- Light color 2700 K

Bolleke

Hang it (almost) anywhere

Easy charging via USB