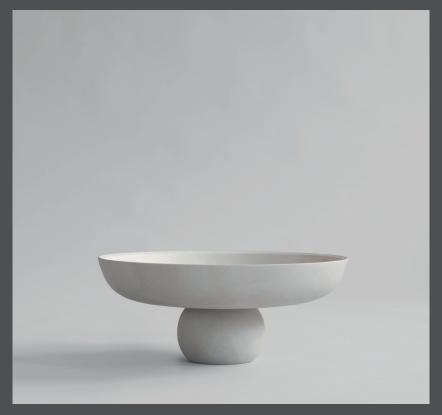

## **BABURU BOWL BIG**

Balancing on top of a small bubble, the Babaru Bowl is a sculptural take on a traditional Japanese bowl design. Baburu, the Japanese name for bubble, comes in three different sizes, and can be used for both storage or stand alone as an artistic object to elevate a space.

The series is made of ceramic as it is a hand glazed natural product, the colours may vary slightly and while it is not 100% waterproof, a bag for fresh flowers is included.

Designed by Kristian Sofus Hansen & Tommy Hyldahl

Product no: 241061

Type: Bowl - Indoor

Designer / Year of design:

Kristian Sofus Hansen & Tommy Hyldahl, 2021

Colour: Birch

**Material: Ceramic** 

**Care instructions:** 

Use a soft dry cloth to clean the product.