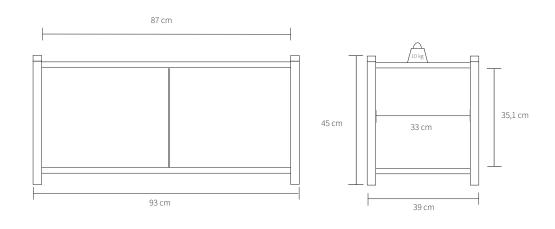

Country of origin Denmark

Tarif 9403.30.91.00

Materials Lacquered oak

Colour Light Oak

Product dimensions (H x L x W) 45 cm x 93 cm x 39 cm

**Packaging dimensions (H x L x W)** 1 x 5 cm x 99 cm x 43 cm 3 x 2.5 cm x 40 cm x 38 cm

Product weight 23,6 kg

Max load 10 kg per. shelf

**Cleaning** Use a soft dry cloth to clean the product

Do not use household cleaners.