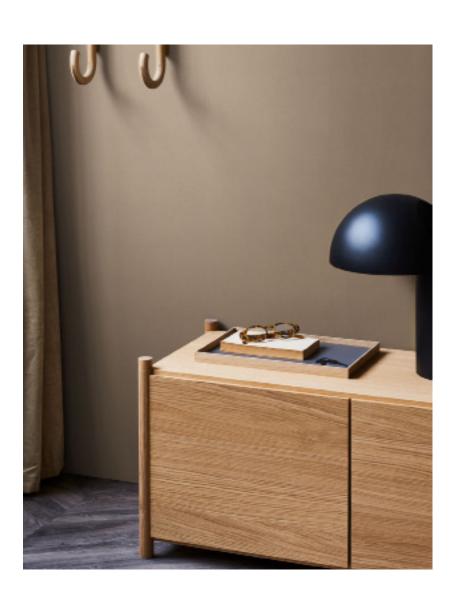

## SCEENE

Michael Rem, 2013

Type Bookcase

Variant G

Colours Light Oak

Sceene is a modular system, designed by Michael Rem for Gejst. Module by module the system can be build up high, extended to the sides and be customized with side panels, doors or back panels made in oak.

The idea behind Sceene is to create a frame to put the stories we form during our life on display.

Our stories are captured in artifacts and objects full of sentimental value and with Sceene you can tell your stories exactly how you want.