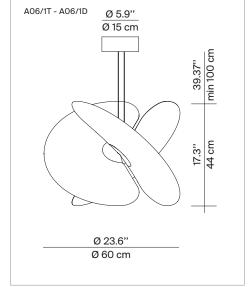

## **EVANTE**

design marco spatti

Туре: Suspension

Light source: A06/1T 28W A06/1D 25W 1.230 lm

A06/2T - A06/2D 54W 2.460 lm

Indoor Product use:

Aluminium structure, PET diffusers Materials:

Colors: Matt white

Insulation class:

Reference code: A06/1T 1A060/01T002 matt white

> A06/1D 1A060/01D002 matt white

> A06/2T 1A060/02T002 matt white

> A06/2D 1A060/02D002 matt white

Diffusers

Reference code: A06C1 1A060C100002 white