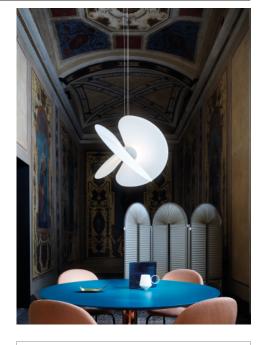

A chandelier of great emotional impact, based on the creative Description: intuition of the designer, together with the research on materials, technology and design conducted by Luceplan. The size is impressive, yet the overall image is ethereal, like an organism floating in space. Levante (the name suggests lightness and wind, but also a clear reference to oriental aesthetics) stems from the intersection of three large fans, made in an unprecedented material for the design sector, borrowed from the world of food, with an appearance similar to rice paper, to spread light in a uniform way over surfaces.