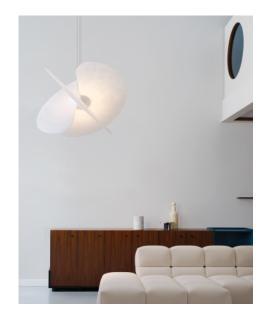

A chandelier of great emotional impact, based on the creative Description: intuition of the designer, together with the research on materials, technology and design conducted by Luceplan. The size is impressive, yet the overall image is ethereal, like an organism floating in space. Levante (the name suggests lightness and wind, but also a clear reference to oriental aesthetics) stems from the intersection of three large fans, made in an unprecedented material for the design sector, borrowed from the world of food, with an appearance similar to rice paper, to spread light in a uniform way over surfaces.