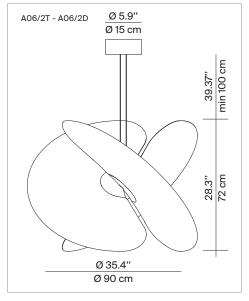

## **EVANTE**

design marco spatti

Туре: Suspension

Light source: A06/1T 28W A06/1D 25W 1.230 lm

A06/2T - A06/2D 54W 2.460 lm

Indoor Product use:

Aluminium structure, PET diffusers Materials:

Colors: Matt white

Insulation class:

Reference code: A06/1T 1A060/01T002 matt white

> A06/1D 1A060/01D002 matt white

> A06/2T 1A060/02T002 matt white

> A06/2D 1A060/02D002 matt white

Diffusers

Reference code: A06C1 1A060C100002 white

> A06C2 1A060C200002 white