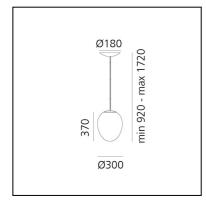

# Stellar Nebula - 30

BIG - Bjarke Ingels Group



IP20 (=) ( E Dimmerable: +O-



### LUMINAIRE

- Watt: 20W
- Delivered lumens output: 1890Im
- CCT: **3000K**
- Efficiency: 83%
- Efficacy: 94.50lm/W
- CRI: 90
- Dimmable Typology: Push

# DESCRIPTION

Stellar Nebula is a family of lamps designed by BIG to interpret and enhance artisanal glass blowing with innovative PVD finishing techniques.

Values, roles and limits of industrial and artisanal production are the core of this project idea, which aims to find a solution of industrial uniqueness.

The shapes of the hand blown diffusers are always unique. The suspension has three different sizes while the floor, table, ceiling and clusters are only in the medium one. Artisanal know-how and industrial innovation thus come

together in the beauty of the material that enhances the magic interaction between glass and light.