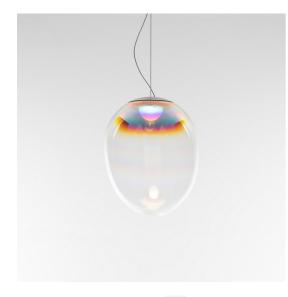

# DESCRIPTION

Stellar Nebula is a family of lamps designed by BIG to interpret and enhance artisanal glass blowing with innovative PVD finishing techniques.

Values, roles and limits of industrial and artisanal production are the core of this project idea, which aims to find a solution of industrial uniqueness.

The shapes of the hand blown diffusers are always unique. The suspension has three different sizes while the floor, table, ceiling and clusters are only in the medium one. Artisanal know-how and industrial innovation thus come

together in the beauty of the material that enhances the magic interaction between glass and light.

## FEATURES

- Article Code: 0152020A
- Colour: Iridescent
- Installation: Suspension
- Series: Design Collection, 2022 Artemide Collection
- design by: BIG Bjarke Ingels Group