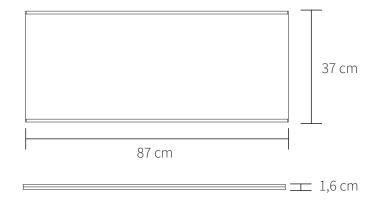

Product dimensions (H x L x W) 37 cm x 87 cm x 1,6 cm

Packaging dimensions (H x L x W) 2,5 cm x 94 cm x 38 cm

Product weight 4 kg

**Cleaning** Use a soft dry cloth to clean the product

Do not use household cleaners.