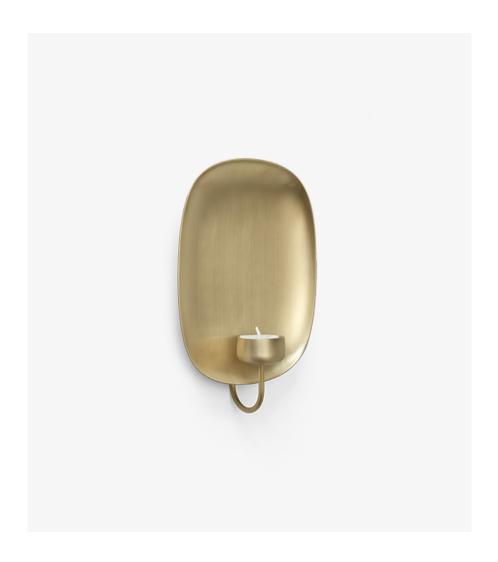

# Votive AV20 Anderssen & Voll 2022

## Product category

Candleholder

# Production process

Each candleholder is made from cast brass with a brushed finish to give it a soft and delicate look.

#### Materials

Brass

## Colours

Brushed Brass